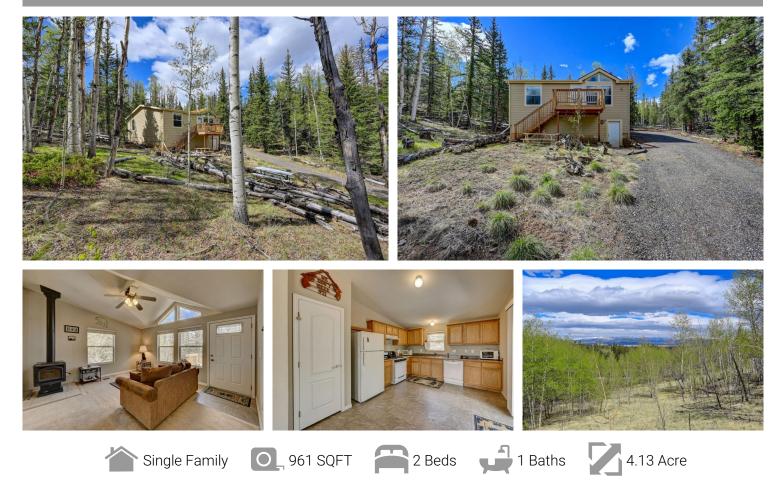

## PROPERTY DETAILS

This wonderful 4 acre mountain property is nestled within an old growth Aspen forest, tucked neatly in a quiet corner of Indian Mountain. Trim the trees back a little to reveal continental divide views to the north, or enjoy this gently sloped property the way it is. The home has an open floor plan with plenty of light, high ceilings, and a nice front deck for enjoying the fresh mountain air. Built in 2009, it sits on top of a full basement foundation which can be used for storage, or convert the space into a shop, garage, or whatever you need. Behind the home is a small bunk house and there is plenty of space on this massive lot to do some fun landscaping, gardening, or build a shop; check out the nice meadowland along the property's south border. The home is being sold partially furnished and is currently off grid, electrified via a propane generator and electricity connection is available. Lots of potential for a buyer desirous of diverse and usable acreage. Contact the Listing agent - Dan Windmueller for more info!