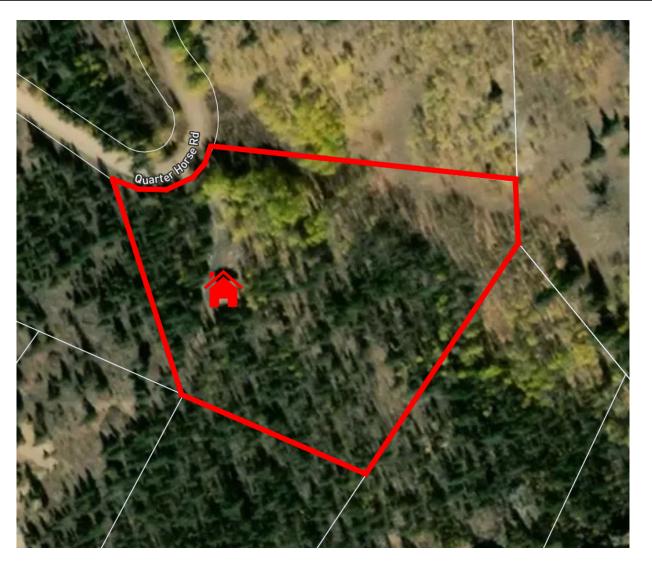

## 972 Quarter Horse Road, Jefferson, CO 80456 – 972 Quarter Horse Plat

Disclaimer: Sizes and Dimensions are Approximate, Actual May Vary.

Daniel Windmueller 406-544-2375 danwindmueller@gmail.com