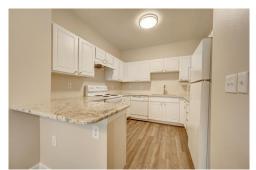

## PROPERTY DETAILS

Come check out this Fabulous End Unit, 2 bedroom, 2 bathroom Condo in the sought after Stone Canyon Complex! Conveniently located on the ground level, you will enter into an open floor plan with an updated Kitchen, including white cabinets and Granite countertops. Cozy up next to the Fireplace in the Living Room, with Vaulted Ceilings, or work in your brightly lit Office or Bonus Room! All new interior paint throughout the condo. New luxury vinyl flooring. New bathroom vanity, new kitchen sink, new faucets, new lighting, newer HVAC & Water Heater. This unit features a large Primary bedroom with a full bathroom and patio access. Down the hall you will find a well-sized second bedroom and a 3/4 bathroom. A spacious 1-Car Attached Garage where there is plenty of extra storage space for a tool workbench, bicycles, or motorcycle. Also unique is you can enter the condo from the garage, not all the other units have this access. Sit in the sun on one of your TWO private patios or take a dip at the community pool! Quick access to E-470, I225, Parker Road, Hampden, and DIA.