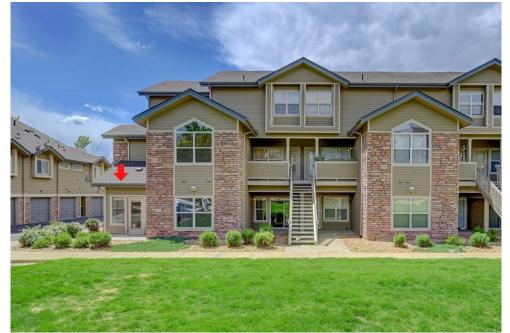

## PROPERTY DETAILS

Come check out this Fabulous End Unit, 2 bedroom, 2 bathroom Condo in the sought after Stone Canyon Complex! Conveniently located on the ground level, you will enter into an open floor plan with an updated Kitchen, including white cabinets and Granite countertops. Cozy up next to the Fireplace in the Living Room, with Vaulted Ceilings, or work in your brightly lit Office or Bonus Room! All new interior paint throughout the condo. New luxury vinyl flooring. New bathroom vanity, new kitchen sink, new faucets, new lighting, newer HVAC & Water Heater. This unit features a large Primary bedroom with a full bathroom and patio access. Down the hall you will find a well-sized second bedroom and a 3/4 bathroom. A spacious 1-Car Attached Garage where there is plenty of extra storage space for a tool workbench, bicycles, or motorcycle. Also unique is you can enter the condo from the garage, not all the other units have this access. Sit in the sun on one of your TWO private patios or take a dip at the community pool! Quick access to E-470, I225, Parker Road, Hampden, and DIA.