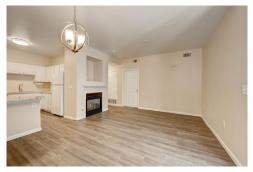

## PROPERTY DETAILS

Come check out this Fabulous End Unit, 2 bedroom, 2 bathroom Condo in the sought after Stone Canyon Complex! Conveniently located on the ground level, you will enter into an open floor plan with an updated Kitchen, including white cabinets and Granite countertops. Cozy up next to the Fireplace in the Living Room, with Vaulted Ceilings, or work in your brightly lit Office or Bonus Room! All new interior paint throughout the condo. New luxury vinyl flooring. New bathroom vanity, new kitchen sink, new faucets, new lighting, newer HVAC & Water Heater. This unit features a large Primary bedroom with a full bathroom and patio access. Down the hall you will find a well-sized second bedroom and a 3/4 bathroom. A spacious 1-Car Attached Garage where there is plenty of extra storage space for a tool workbench, bicycles, or motorcycle. Also unique is you can enter the condo from the garage, not all the other units have this access. Sit in the sun on one of your TWO private patios or take a dip at the community pool! Quick access to E-470, I225, Parker Road, Hampden, and DIA.