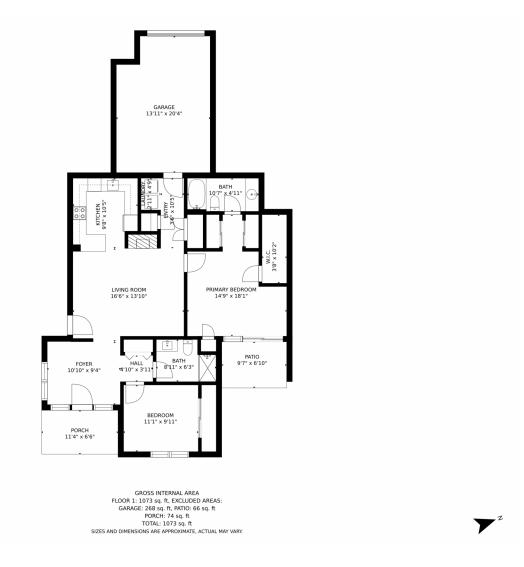

## 3238 South Yampa Way, Aurora, CO 80013 — All

Disclaimer: Sizes and Dimensions are Approximate, Actual May Vary.