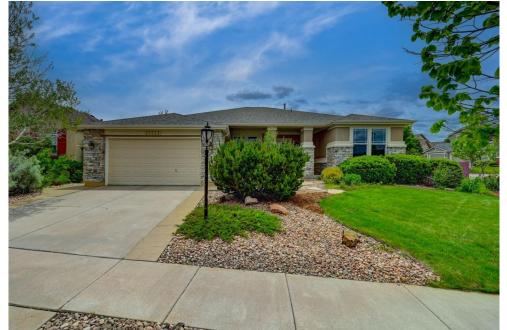

#### 10211 Murmuring Pine Court Colorado Springs, CO 80920

**COMMUNITY:** Pine Creek

Single Family

0, 4034 SQFT 5 Beds 3 Baths 3 Car 0.38 Acre

### PROPERTY DETAILS

Welcome to this well updated corner lot ranch with over a 1/3 of an acre with plenty of natural light. In the Pine Creek neighborhood it has an oversized three car tandem garage and real hardwood floors throughout. Formal dining room, newer stainless steel appliances, 42 inch cabinets with plenty of storage, 5 burner gas stove and laundry room on the main level with direct access to the garage. Custom built-in shelves in the living room by the gas log fireplace, in the master bedroom AND the master walk-in closet. 5 Piece Master bathroom has heated tile flooring. Plantation shutters, eating space in the kitchen with barstool height countertop and pendant lighting. On the main level you'll find two additional bedrooms, one can be used as an office. Canister lighting throughout this amazing home. Fully finished basement with an additional two bedrooms with walk-in closets and movie theater room/game room, and extra storage space. Pool table and accessories included right next to the wet bar and mini fridge. Backyard has over \$27,000 invested all to create a wonderful oasis with minimal landscaping, gas fire pit, custom stones and Pergola. This lovely home won't be here for long, you'll want to experience it in person. Schedule your showings now!