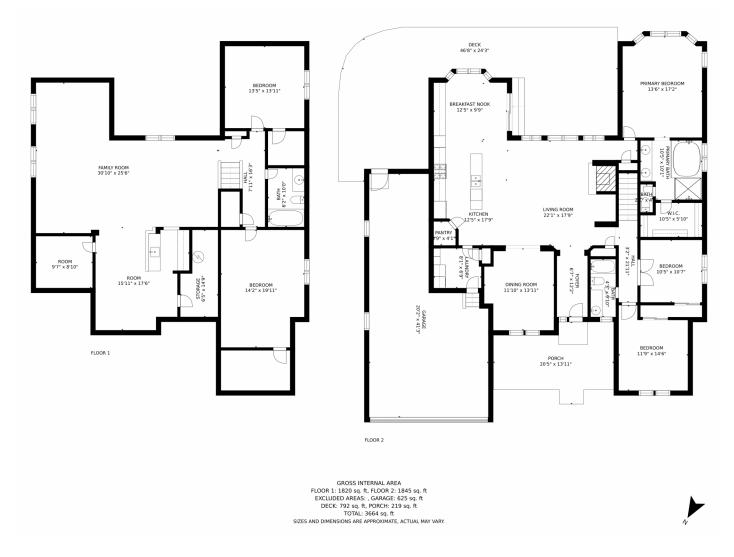

### 10211 Murmuring Pine Court, Colorado Springs, CO 80920 — Main Level

Disclaimer: Sizes and Dimensions are Approximate, Actual May Vary.

## 10211 Murmuring Pine Court, Colorado Springs, CO 80920 — Lower Level

Disclaimer: Sizes and Dimensions are Approximate, Actual May Vary.

# 10211 Murmuring Pine Court, Colorado Springs, CO 80920 — All Levels

Disclaimer: Sizes and Dimensions are Approximate, Actual May Vary.