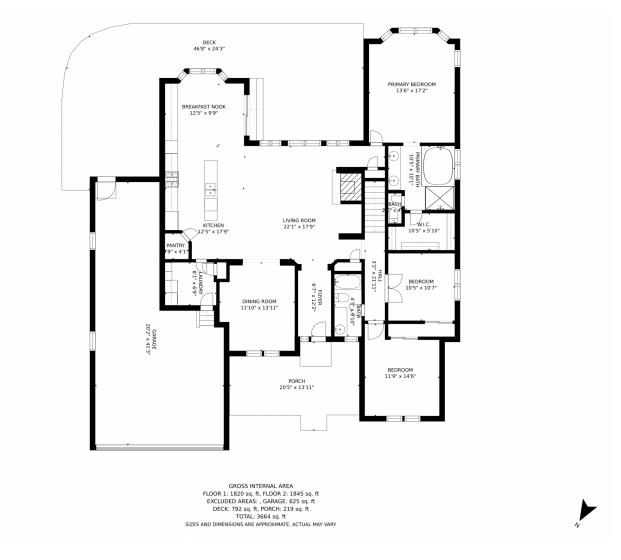

### 10211 Murmuring Pine Court, Colorado Springs, CO 80920 — Main Level

Disclaimer: Sizes and Dimensions are Approximate, Actual May Vary.