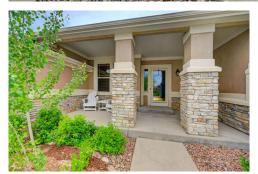

### PROPERTY DETAILS

Welcome to this well updated corner lot ranch with over a 1/3 of an acre with plenty of natural light. In the Pine Creek neighborhood it has an oversized three car tandem garage and real hardwood floors throughout. Formal dining room, newer stainless steel appliances, 42 inch cabinets with plenty of storage, 5 burner gas stove and laundry room on the main level with direct access to the garage. Custom built-in shelves in the living room by the gas log fireplace, in the master bedroom AND the master walk-in closet. 5 Piece Master bathroom has heated tile flooring. Plantation shutters, eating space in the kitchen with barstool height countertop and pendant lighting. On the main level you'll find two additional bedrooms, one can be used as an office. Canister lighting throughout this amazing home. Fully finished basement with an additional two bedrooms with walk-in closets and movie theater room/game room, and extra storage space. Pool table and accessories included right next to the wet bar and mini fridge. Backyard has over \$27,000 invested all to create a wonderful oasis with minimal landscaping, gas fire pit, custom stones and Pergola. This lovely home won't be here for long, you'll want to experience it in person. Schedule your showings now!