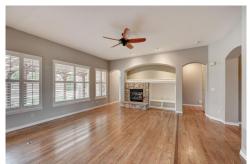

### PROPERTY DETAILS

Welcome to this well updated corner lot ranch with over a 1/3 of an acre with plenty of natural light. In the Pine Creek neighborhood it has an oversized three car tandem garage and real hardwood floors throughout. Formal dining room, newer stainless steel appliances, 42 inch cabinets with plenty of storage, 5 burner gas stove and laundry room on the main level with direct access to the garage. Custom built-in shelves in the living room by the gas log fireplace, in the master bedroom AND the master walk-in closet. 5 Piece Master bathroom has heated tile flooring. Plantation shutters, eating space in the kitchen with barstool height countertop and pendant lighting. On the main level you'll find two additional bedrooms, one can be used as an office. Canister lighting throughout this amazing home. Fully finished basement with an additional two bedrooms with walk-in closets and movie theater room/game room, and extra storage space. Pool table and accessories included right next to the wet bar and mini fridge. Backyard has over \$27,000 invested all to create a wonderful oasis with minimal landscaping, gas fire pit, custom stones and Pergola. This lovely home won't be here for long, you'll want to experience it in person. Schedule your showings now!