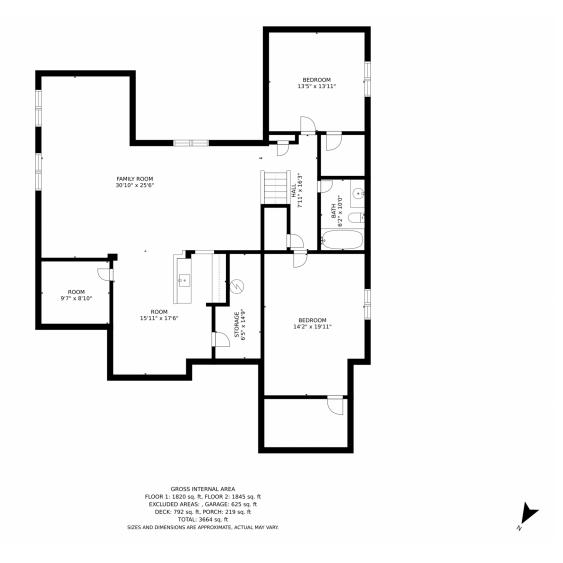

## 10211 Murmuring Pine Court, Colorado Springs, CO 80920 — Lower Level

Disclaimer: Sizes and Dimensions are Approximate, Actual May Vary.