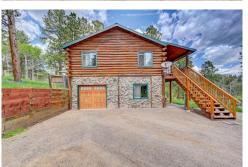

## **RF/MAX** | 517 Mockingbird Trail Bailey, CO 80421

**COMMUNITY: Burland Ranchettes** 

Single Family

0 1896 SQFT 3 Beds 2/1 Baths 1 Car 1.1 Acre

## PROPERTY DETAILS

Have you been looking for a true log home to call your own? This beautiful, well maintained log home is a wonderful opportunity to call the mountains home! Great mountain log home sitting on a usable & sunny acre lot. This home checks so many boxes! You will LOVE the grassy yard great for yard games, playing ball with the dog, starting a hobby farm or enjoying the mountain lifestyle surrounded by aspens, wildlife and Colorado sunshine. Inside the vaulted ceilings, open floor plan, big windows, and log accents offer a cozy mountain home great for entertainment. The great room features a cozy gas fireplace with built in shelving and is open to the kitchen and dining area. The kitchen features oak cabinets, fresh paint and access to the back yard. The dogs will love the dog door to the spacious back yard. Main level primary bedroom with en-suite bathroom is ample size with fresh paint and offers log accents. Downstairs the walk out basement offers big windows, tiled bedrooms, tiled living room with gas fireplace and another en-suite bedroom. Lots of room to park an RV or all of your toys! Located in Burland Ranchettes the residents enjoy a privately stocked fishing pond, a park and local frisbee disk golf course. Burland is only minutes to National Forest for your outdoor adventures or minutes to downtown Bailey to socialize at the local brewery, winery, restaurants or local shopping! Welcome HOME! Some furniture is even for sale, ask for the list! New septic tank and