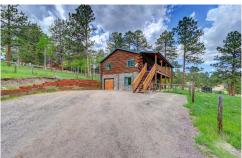

## **RF/MAX** | 517 Mockingbird Trail Bailey, CO 80421

**COMMUNITY: Burland Ranchettes** 

Single Family

0 1896 SQFT 3 Beds 2/1 Baths 1 Car 1.1 Acre

## PROPERTY DETAILS

Have you been looking for a true log home to call your own? This beautiful, well maintained log home is a wonderful opportunity to call the mountains home! Great mountain log home sitting on a usable & sunny acre lot. This home checks so many boxes! You will LOVE the grassy yard great for yard games, playing ball with the dog, starting a hobby farm or enjoying the mountain lifestyle surrounded by aspens, wildlife and Colorado sunshine. Inside the vaulted ceilings, open floor plan, big windows, and log accents offer a cozy mountain home great for entertainment. The great room features a cozy gas fireplace with built in shelving and is open to the kitchen and dining area. The kitchen features oak cabinets, fresh paint and access to the back yard. The dogs will love the dog door to the spacious back yard. Main level primary bedroom with en-suite bathroom is ample size with fresh paint and offers log accents. Downstairs the walk out basement offers big windows, tiled bedrooms, tiled living room with gas fireplace and another en-suite bedroom. Lots of room to park an RV or all of your toys! Located in Burland Ranchettes the residents enjoy a privately stocked fishing pond, a park and local frisbee disk golf course. Burland is only minutes to National Forest for your outdoor adventures or minutes to downtown Bailey to socialize at the local brewery, winery, restaurants or local shopping! Welcome HOME! Some furniture is even for sale, ask for the list! New septic tank and