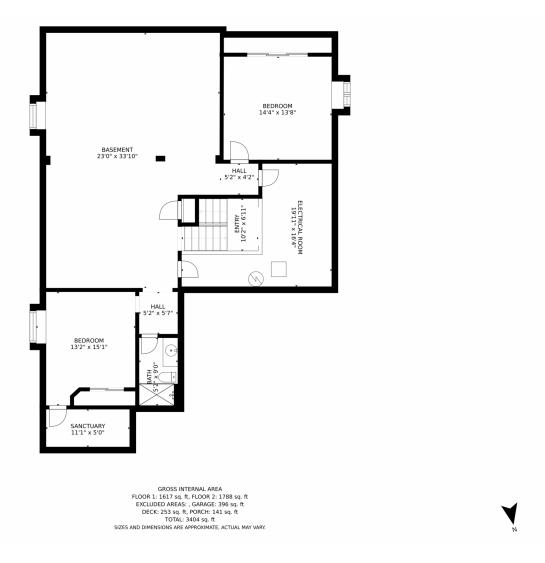

## 13776 E Caley Drive, Centennial, CO 80111 — Lower Level

Disclaimer: Sizes and Dimensions are Approximate, Actual May Vary.