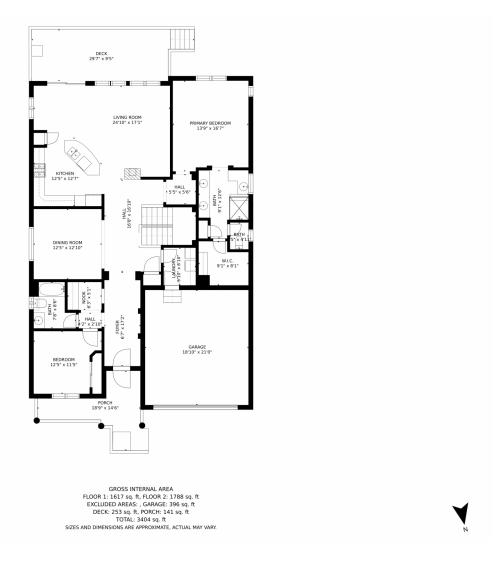

# 13776 E Caley Drive, Centennial, CO 80111 — Main

Disclaimer: Sizes and Dimensions are Approximate, Actual May Vary.