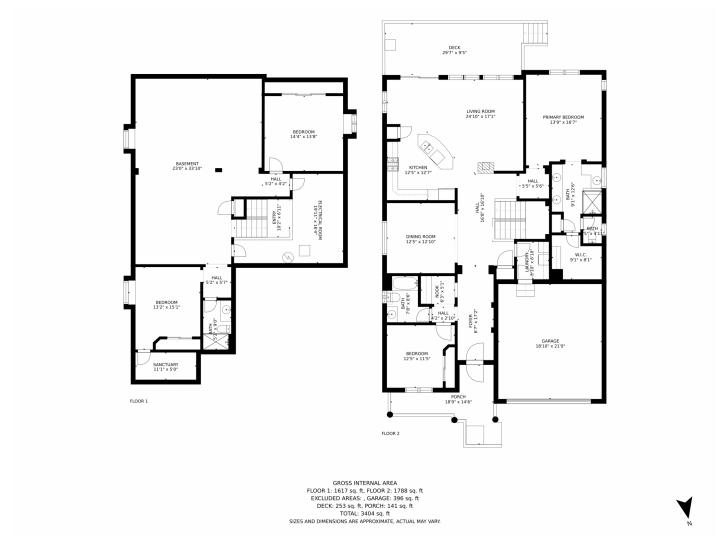

## 13776 E Caley Drive, Centennial, CO 80111 — All Levels

Disclaimer: Sizes and Dimensions are Approximate, Actual May Vary.