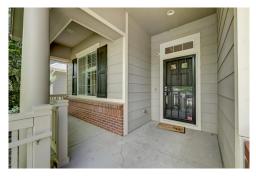

This home is welcoming and has an easy flow well taken care of with newly stained hardwood floors, new interior paint, new carpet in the basement spacious kitchen with open concept newly painted cabinets, convention double oven, 5 burner gas cooktop, pantry. Large island seating open flow from kitchen into the living room, high ceilings and bright rooms with a 3 sided gas fireplace and surround sound throughout. Formal dining room. Office/tech desk with slab granite. Finished basement with large rec room brand new carpet, 2 additional nice sized bedrooms. Lots of storage. Garage is over sized and has floor coating. The back patio is nice sized and low maintenance yard backs to a open area. Covered front porch. Nice quiet neighborhood Cherry Creek School District. Minutes to the highway, close to DTC and I-25 Security system with full cameras