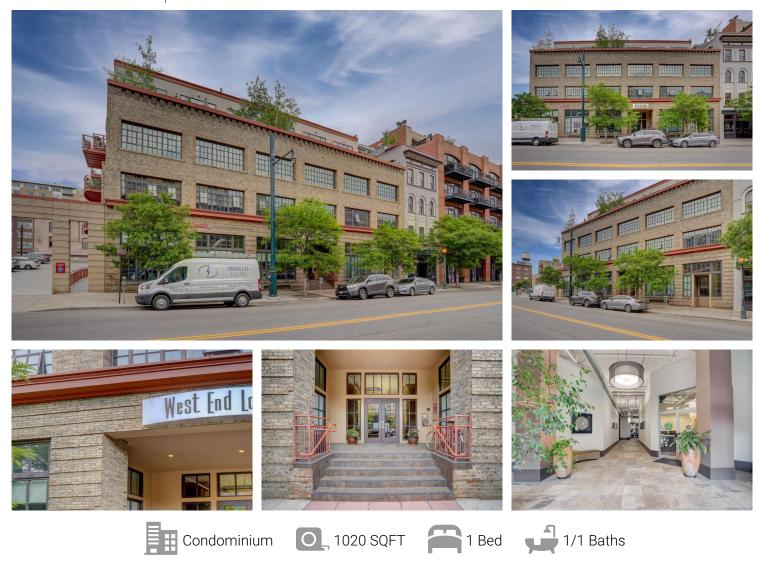

## PROPERTY DETAILS

COMING SOON SHOWINGS START FRIDAY, JUNE 10 PHOTOS POSTED SOON

Beautiful updates in this amazing Loft you will not be disappointed! With one of the lowest HOA's in the area! This rarely available West End loft is all about the location and is truly unbeatable! In the heart of downtown yet on a quiet part of Wazee, this stunning loft is completely remodeled and move in ready! West End Lofts Boutique Building. Contemporary Architecture & Finish Spacious Loft 1 Bedroom with 1 1/2 Baths. One Reserved Covered Parking Spot Available in Secure Building Plus 1 Storage Space Stunning Hardwood Floors Walk In Closet Large Foyer & Large Bedroom. Incredible Kitchen with Island opens to Living Space Stainless Viking Appliances, Granite Counters. Air Conditioning, Private Balcony with gas line for BBQ, Powder Bath, Washer/Dryer in Unit 1,020 Square Feet.

Private Secured Lobby With Plenty of Natural Light, Open Floor Plan One block to the 16th Street Mall, One Block to Cherry Creek Bike Path No Bars or Restaurants in the Building - Very Quiet Building. Views Great Opportunity to live in one of LoDo's best buildings & locations Primo LoDo Location.