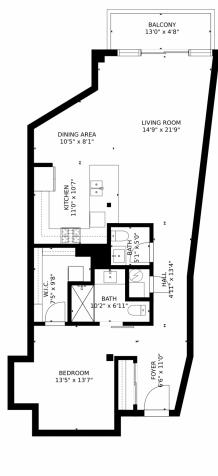

## 1435 Wazee Street, Denver, CO 80202 – Floor Plan

GROSS INTERNAL AREA FLOOR 1: 945 sq. ft, EXCLUDED AREAS: BALCONY: 62 sq. ft TOTAL: 945 sq. ft SIZES AND DIMENSIONS ARE APPROXIMATE, ACTUAL MAY VARY.

Disclaimer: Sizes and Dimensions are Approximate, Actual May Vary.