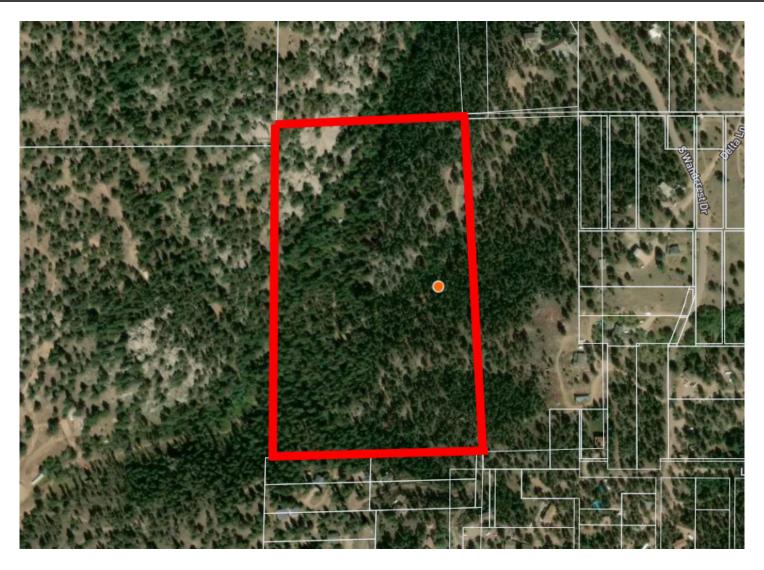

## 15245 South Huerfano Lane, Pine, CO 80470 — Outline

Disclaimer: Sizes and Dimensions are Approximate, Actual May Vary.