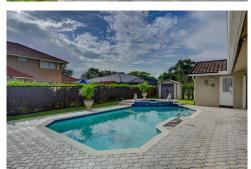

## PROPERTY DETAILS

Open House SUNDAY ONLY 6/12/2022 from 12-3pm, Don't miss this Immaculate and updated 4 Bedroom, 2 Bath, pool home located in Winston Park. This Home is walking distance to Publix, LA Fitness, Community Parks, Movie Theaters and Coconut Creek's Promenade and Casino! This Home Features a \$40K Fire Coated Metal Roof installed in 2008, Updated primary bath with Kohler jacuzzi tub and toilet with American standard faucets and walk in Shower, Updated Guest Bath with Thomasville Cabinetry, Kohler Toilet and Bronze Plated Delta Faucets, Custom crown molding and diagonal tile in living areas, Pergo laminate in bedrooms, Knock down ceilings, , Updated Thomasville Kitchen Cabinets with Corian Countertops, 2015 Fridge, 2016 W/D, 2021 Epoxy Garage, 2021 Pool Pump, Closet cabinetry and much more.