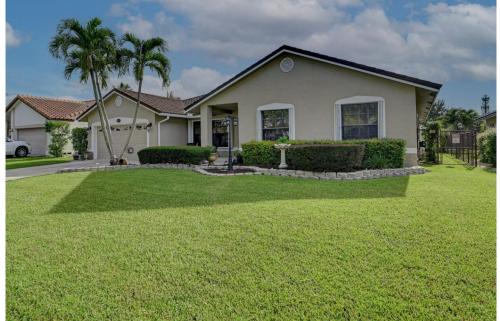

## PROPERTY DETAILS

Open House SUNDAY ONLY 6/12/2022 from 12-3pm, Don't miss this Immaculate and updated 4 Bedroom, 2 Bath, pool home located in Winston Park. This Home is walking distance to Publix, LA Fitness, Community Parks, Movie Theaters and Coconut Creek's Promenade and Casino! This Home Features a \$40K Fire Coated Metal Roof installed in 2008, Updated primary bath with Kohler jacuzzi tub and toilet with American standard faucets and walk in Shower, Updated Guest Bath with Thomasville Cabinetry, Kohler Toilet and Bronze Plated Delta Faucets, Custom crown molding and diagonal tile in living areas, Pergo laminate in bedrooms, Knock down ceilings, , Updated Thomasville Kitchen Cabinets with Corian Countertops, 2015 Fridge, 2016 W/D, 2021 Epoxy Garage, 2021 Pool Pump, Closet cabinetry and much more.