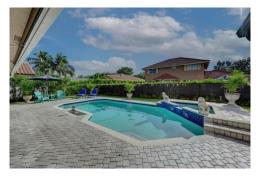

## PROPERTY DETAILS

Open House SUNDAY ONLY 6/12/2022 from 12-3pm, Don't miss this Immaculate and updated 4 Bedroom, 2 Bath, pool home located in Winston Park. This Home is walking distance to Publix, LA Fitness, Community Parks, Movie Theaters and Coconut Creek's Promenade and Casino! This Home Features a \$40K Fire Coated Metal Roof installed in 2008, Updated primary bath with Kohler jacuzzi tub and toilet with American standard faucets and walk in Shower, Updated Guest Bath with Thomasville Cabinetry, Kohler Toilet and Bronze Plated Delta Faucets, Custom crown molding and diagonal tile in living areas, Pergo laminate in bedrooms, Knock down ceilings, , Updated Thomasville Kitchen Cabinets with Corian Countertops, 2015 Fridge, 2016 W/D, 2021 Epoxy Garage, 2021 Pool Pump, Closet cabinetry and much more.