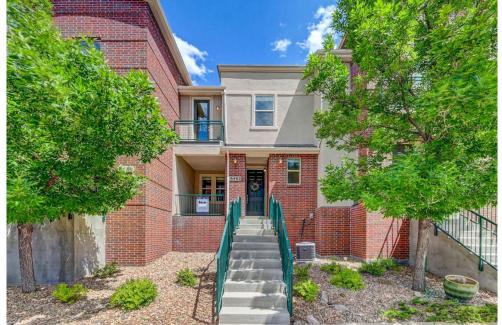

## 6462 South Xanadu Way Centennial, CO 80111

**COMMUNITY:** Castlewood

Single Family

## PROPERTY DETAILS

Finally an affordable newer home option in Centennial! Welcome home to this charming 3 bed 2 1/2 bath 1,440 square foot beauty in an incredible location just minutes to Cherry Creek State Park, I-25, Top Golf & the Arapahoe Light Rail Station. This move in ready townhome boasts a huge gourmet kitchen with eat in breakfast bar, lots of counter space, beautiful wood floors, pantry, and cool balcony all open to the spacious family room with plenty of space for a huge TV. Great for entertaining floorplan. Upstairs find 2 secondary bedrooms, full hall bath, side by side laundry closet with washer/dryer included & an owner's suite with expansive walk in closet, full bath & sunny balcony to enjoy a morning coffee on. LOW HOA fees of just \$217/mo. You'll love the oversized tuck under 2 car garage with over 6' of convenient additional storage space in front. Really a fabulous unit in a wonderful friendly neighborhood close to everything. Just 3 blks to Centennial Center Park w/ trails & water feature. Perfect for dog walks. Pets welcome here. See it today before it's gone!