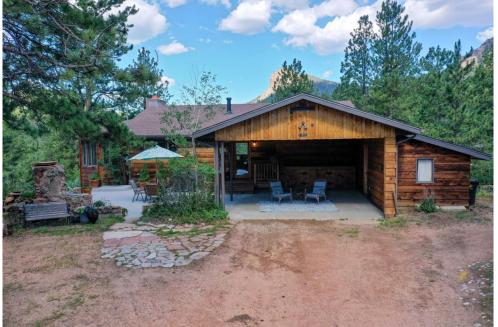

## PROPERTY DETAILS

Find your Forever Peaceful, Private Paradise in this Mountain Sanctuary in Pine. Awesome views of Lions Head Rock from this solid 2,714 sf ranch with walkout on 1.6 acres. Enjoy stellar outdoor life in the forest ~ from its spacious wrap around deck with SPECTACULAR views, to its melodic, elegant water fountain feature and stone fireplace flowing from the front patio's courtyard, and usable, level areas for quiet life among the wildlife, like eagles, deer, moose. GREAT location - 35 mins to metro Denver, 50 mins to Breckenridge. Blessings abound!