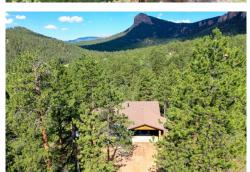

## PROPERTY DETAILS

Find your Forever Peaceful, Private Paradise in this Mountain Sanctuary in Pine. Awesome views of Lions Head Rock from this solid 2,714 sf ranch with walkout on 1.6 acres. Enjoy stellar outdoor life in the forest ~ from its spacious wrap around deck with SPECTACULAR views, to its melodic, elegant water fountain feature and stone fireplace flowing from the front patio's courtyard, and usable, level areas for quiet life among the wildlife, like eagles, deer, moose. GREAT location - 35 mins to metro Denver, 50 mins to Breckenridge. Blessings abound!