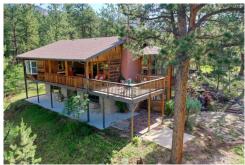

## PROPERTY DETAILS

Find your Forever Peaceful, Private Paradise in this Mountain Sanctuary in Pine. Awesome views of Lions Head Rock from this solid 2,714 sf ranch with walkout on 1.6 acres. Enjoy stellar outdoor life in the forest ~ from its spacious wrap around deck with SPECTACULAR views, to its melodic, elegant water fountain feature and stone fireplace flowing from the front patio's courtyard, and usable, level areas for quiet life among the wildlife, like eagles, deer, moose. GREAT location - 35 mins to metro Denver, 50 mins to Breckenridge. Blessings abound!