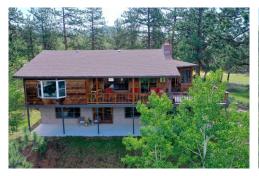

## PROPERTY DETAILS

Find your Forever Peaceful, Private Paradise in this Mountain Sanctuary in Pine. Awesome views of Lions Head Rock from this solid 2,714 sf ranch with walkout on 1.6 acres. Enjoy stellar outdoor life in the forest ~ from its spacious wrap around deck with SPECTACULAR views, to its melodic, elegant water fountain feature and stone fireplace flowing from the front patio's courtyard, and usable, level areas for quiet life among the wildlife, like eagles, deer, moose. GREAT location - 35 mins to metro Denver, 50 mins to Breckenridge. Blessings abound!