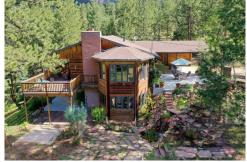

## PROPERTY DETAILS

Find your Forever Peaceful, Private Paradise in this Mountain Sanctuary in Pine. Awesome views of Lions Head Rock from this solid 2,714 sf ranch with walkout on 1.6 acres. Enjoy stellar outdoor life in the forest ~ from its spacious wrap around deck with SPECTACULAR views, to its melodic, elegant water fountain feature and stone fireplace flowing from the front patio's courtyard, and usable, level areas for quiet life among the wildlife, like eagles, deer, moose. GREAT location - 35 mins to metro Denver, 50 mins to Breckenridge. Blessings abound!