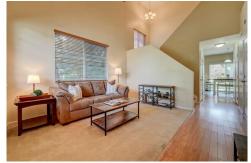

## PROPERTY DETAILS

Welcome to the Bromley Park community in Brighton! Walk into high ceilings with large windows that provide natural light. Open concept living leading into a large kitchen with a lot of counter space, large cabinets, plenty of storage, and stainless steel appliances. Cozy main sitting area with a gas fireplace. Large primary bedroom with beautiful flooring, walk-in closet, and a custom barn door that leads into the full bathroom located in the primary suite. Laundry room is located on the second floor, washer and dryer is included. Huge backyard with plenty o green space and a large concrete patio with a pergola included. Large shed in the backyard is also included, which is great for additional storage. Oversized two car garage accommodates two vehicles comfortably with additional storage space. This home is move in ready. Minutes away from restaurants and shopping. Don't miss out on this amazing opportunity!