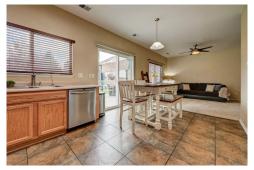

## PROPERTY DETAILS

Welcome to the Bromley Park community in Brighton! Walk into high ceilings with large windows that provide natural light. Open concept living leading into a large kitchen with a lot of counter space, large cabinets, plenty of storage, and stainless steel appliances. Cozy main sitting area with a gas fireplace. Large primary bedroom with beautiful flooring, walk-in closet, and a custom barn door that leads into the full bathroom located in the primary suite. Laundry room is located on the second floor, washer and dryer is included. Huge backyard with plenty o green space and a large concrete patio with a pergola included. Large shed in the backyard is also included, which is great for additional storage. Oversized two car garage accommodates two vehicles comfortably with additional storage space. This home is move in ready. Minutes away from restaurants and shopping. Don't miss out on this amazing opportunity!