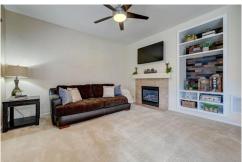

## PROPERTY DETAILS

Welcome to the Bromley Park community in Brighton! Walk into high ceilings with large windows that provide natural light. Open concept living leading into a large kitchen with a lot of counter space, large cabinets, plenty of storage, and stainless steel appliances. Cozy main sitting area with a gas fireplace. Large primary bedroom with beautiful flooring, walk-in closet, and a custom barn door that leads into the full bathroom located in the primary suite. Laundry room is located on the second floor, washer and dryer is included. Huge backyard with plenty o green space and a large concrete patio with a pergola included. Large shed in the backyard is also included, which is great for additional storage. Oversized two car garage accommodates two vehicles comfortably with additional storage space. This home is move in ready. Minutes away from restaurants and shopping. Don't miss out on this amazing opportunity!