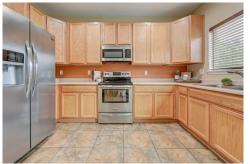

## PROPERTY DETAILS

Welcome to the Bromley Park community in Brighton! Walk into high ceilings with large windows that provide natural light. Open concept living leading into a large kitchen with a lot of counter space, large cabinets, plenty of storage, and stainless steel appliances. Cozy main sitting area with a gas fireplace. Large primary bedroom with beautiful flooring, walk-in closet, and a custom barn door that leads into the full bathroom located in the primary suite. Laundry room is located on the second floor, washer and dryer is included. Huge backyard with plenty o green space and a large concrete patio with a pergola included. Large shed in the backyard is also included, which is great for additional storage. Oversized two car garage accommodates two vehicles comfortably with additional storage space. This home is move in ready. Minutes away from restaurants and shopping. Don't miss out on this amazing opportunity!