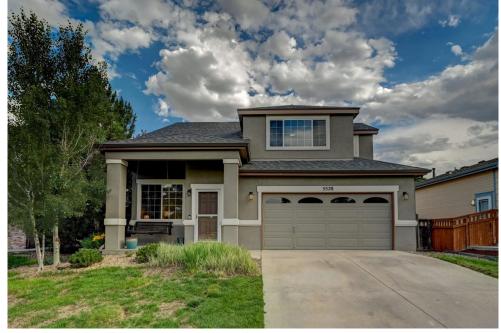

## PROPERTY DETAILS

Welcome to the Bromley Park community in Brighton! Walk into high ceilings with large windows that provide natural light. Open concept living leading into a large kitchen with a lot of counter space, large cabinets, plenty of storage, and stainless steel appliances. Cozy main sitting area with a gas fireplace. Large primary bedroom with beautiful flooring, walk-in closet, and a custom barn door that leads into the full bathroom located in the primary suite. Laundry room is located on the second floor, washer and dryer is included. Huge backyard with plenty o green space and a large concrete patio with a pergola included. Large shed in the backyard is also included, which is great for additional storage. Oversized two car garage accommodates two vehicles comfortably with additional storage space. This home is move in ready. Minutes away from restaurants and shopping. Don't miss out on this amazing opportunity!