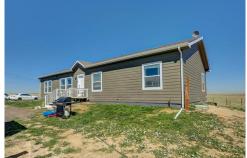

## 61295 E 38th Avenue Strasburg, CO 80136

**COMMUNITY**: High Prairie

Single Family

3712 SQFT

## PROPERTY DETAILS

This 3,712 sq ft home on a 38.35 acre lot offers a lifestyle with privacy. Located 30 mins from Denver Metro Area, it has easy access to Bennett, Strasburg, and Byers. Zoned for Agriculture with no HOA, it's ideal for farming or livestock. The home features 4 bedrooms, 2 bathrooms, and a gourmet kitchen. The unfinished basement offers 1,856 sq ft of customizable space. Safety features include a fire suppression sprinkler system and a Culligan water purifier system. Structural warranty until 2029.