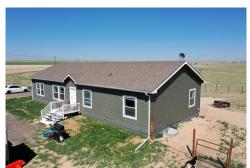

## 61295 E 38th Avenue Strasburg, CO 80136

**COMMUNITY**: High Prairie

Single Family

3712 SQFT

## PROPERTY DETAILS

This 3,712 sq ft home on a 38.35 acre lot offers a lifestyle with privacy. Located 30 mins from Denver Metro Area, it has easy access to Bennett, Strasburg, and Byers. Zoned for Agriculture with no HOA, it's ideal for farming or livestock. The home features 4 bedrooms, 2 bathrooms, and a gourmet kitchen. The unfinished basement offers 1,856 sq ft of customizable space. Safety features include a fire suppression sprinkler system and a Culligan water purifier system. Structural warranty until 2029.