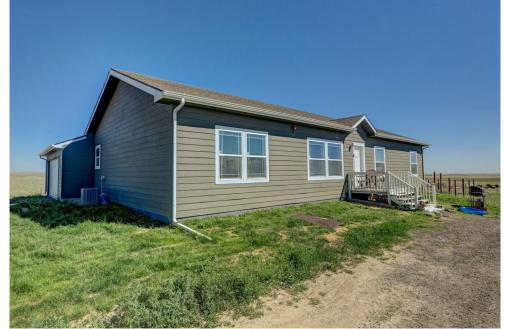

## 61295 E 38th Avenue Strasburg, CO 80136

**COMMUNITY**: High Prairie

Single Family

3712 SQFT

## PROPERTY DETAILS

This 3,712 sq ft home on a 38.35 acre lot offers a lifestyle with privacy. Located 30 mins from Denver Metro Area, it has easy access to Bennett, Strasburg, and Byers. Zoned for Agriculture with no HOA, it's ideal for farming or livestock. The home features 4 bedrooms, 2 bathrooms, and a gourmet kitchen. The unfinished basement offers 1,856 sq ft of customizable space. Safety features include a fire suppression sprinkler system and a Culligan water purifier system. Structural warranty until 2029.