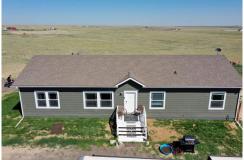

## 61295 E 38th Avenue Strasburg, CO 80136

**COMMUNITY**: High Prairie

Single Family

3712 SQFT

## PROPERTY DETAILS

This 3,712 sq ft home on a 38.35 acre lot offers a lifestyle with privacy. Located 30 mins from Denver Metro Area, it has easy access to Bennett, Strasburg, and Byers. Zoned for Agriculture with no HOA, it's ideal for farming or livestock. The home features 4 bedrooms, 2 bathrooms, and a gourmet kitchen. The unfinished basement offers 1,856 sq ft of customizable space. Safety features include a fire suppression sprinkler system and a Culligan water purifier system. Structural warranty until 2029.