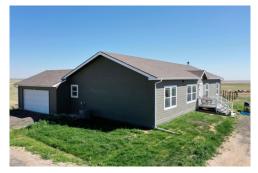

## 61295 E 38th Avenue Strasburg, CO 80136

**COMMUNITY**: High Prairie

Single Family

3712 SQFT

## PROPERTY DETAILS

This 3,712 sq ft home on a 38.35 acre lot offers a lifestyle with privacy. Located 30 mins from Denver Metro Area, it has easy access to Bennett, Strasburg, and Byers. Zoned for Agriculture with no HOA, it's ideal for farming or livestock. The home features 4 bedrooms, 2 bathrooms, and a gourmet kitchen. The unfinished basement offers 1,856 sq ft of customizable space. Safety features include a fire suppression sprinkler system and a Culligan water purifier system. Structural warranty until 2029.