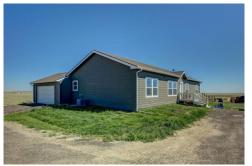

## 61295 E 38th Avenue Strasburg, CO 80136

**COMMUNITY**: High Prairie

Single Family

3712 SQFT

## PROPERTY DETAILS

This 3,712 sq ft home on a 38.35 acre lot offers a lifestyle with privacy. Located 30 mins from Denver Metro Area, it has easy access to Bennett, Strasburg, and Byers. Zoned for Agriculture with no HOA, it's ideal for farming or livestock. The home features 4 bedrooms, 2 bathrooms, and a gourmet kitchen. The unfinished basement offers 1,856 sq ft of customizable space. Safety features include a fire suppression sprinkler system and a Culligan water purifier system. Structural warranty until 2029.