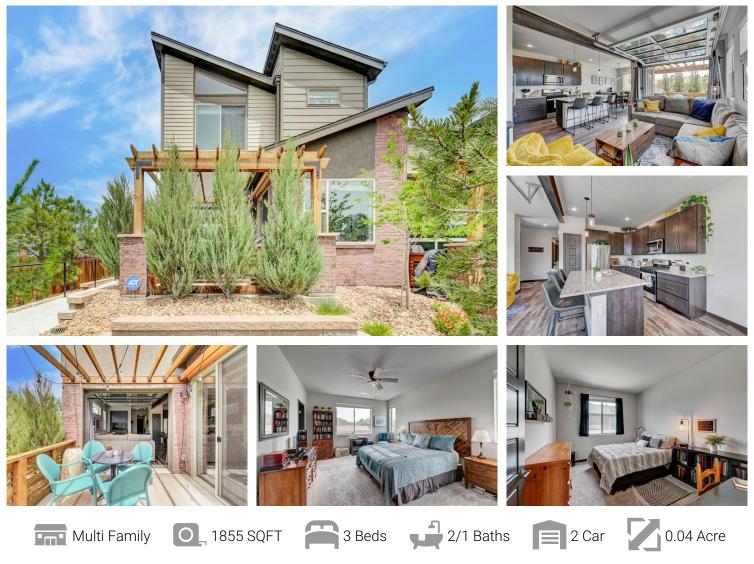

## PROPERTY DETAILS

Welcome to this incredibly unique and modern townhome located centrally in Wheat Ridge! This end unit was the first completed by the builder in 2020 and boasts more square footage than the other floorplans. The entire main floor floods with light from the south-facing glass roll-up door that opens onto the private patio, not to mention the additional windows thanks to the end unit's location on the Western side of the row of townhomes. Contemporary doors, flooring, and lighting fill the space. This is turn-key at it's finest! The kitchen boasts stainless steel appliances, an island with bar-stool seating, beautiful countertops, a pantry and lots of cabinet space thanks to the high ceilings. The dining area is located right off of the kitchen, conveniently next to additional patio doors. Lovely wall paper accents add tasteful color to the space as you proceed up the stairs to the second floor where you'll find a bonus landing space, currently used as an office, as well as two bedrooms, the full bath, the primary bedroom and attached bath and the laundry area. Two of the three bedrooms have walk in closets, and a

Shelby Brown 720-278-1591 shelby.brown@kw.com

closet in the hallway provides additional storage space. As if the interior features of this home weren't enough, the Riverside Terrace Community also boasts a community garden, corn hole and horseshoe courts, a dedicated dog-walking path and a pavilion with picnic benches. Just across the street you'll find Prospect Lake and Park, as well as Clear Creek and Clear Creek Trail that runs just over 19 miles and will take you all the way into downtown Golden! Come make this incredible, one-of-a-kind property your home!