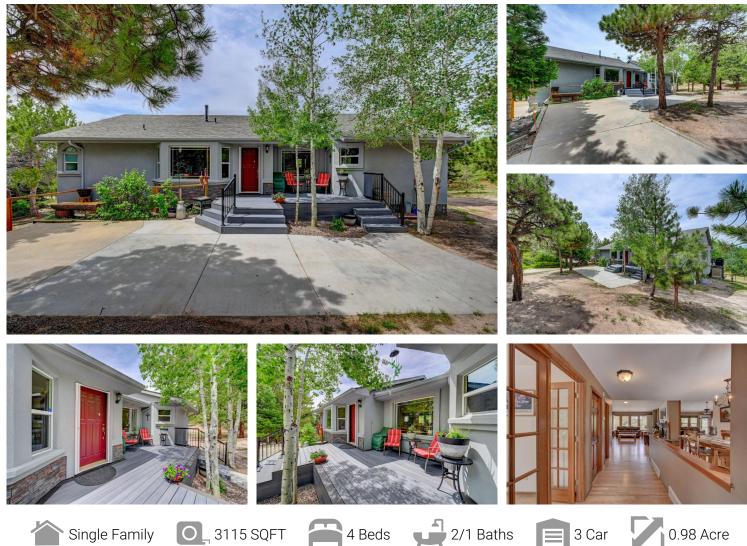

## PROPERTY DETAILS

This home is in move-in ready condition on this almost 1 acre lot! The current owners have remodeled the kitchen, both the Master bath & closet as well as the basement bath, put in new hardwood floors, new carpet in basement, redid the decks & front porch area with Trex, stuccoed the exterior, including the facia & eaves for low maintenance, new dual glazed windows, new roof in 2020 with Class 4 composite shingles, repurposed the areas under the deck to enclosed storage areas, one with a garage door, painted interior, the list goes on & on. The garage is an oversized 3 car with room for storage or a work bench. Pretty much everything has been upgraded to give this home the feel of a newer home. Enter from the spacious front porch into a warm & inviting open floor plan. There is a bedroom that is currently being used as an office to the left. The Living & Family rooms are separated by a double sided fireplace. The formal Dining area is marked by a half wall keeping it open to the Living Room. The kitchen is large with plenty of room for several work or visiting stations without interfering with the main cook. The huge pantry has been customized with shelving for cans. A 1/2 bath & the Laundry Room with a sink complete the main level. The walkout basement houses another large Family Room area with a Lopi Endeavor wood burning stove. There are 2 good sized bedrooms & the bath is a 5 piece. Enjoy Pikes Peak views from either the deck off the Family Room or the