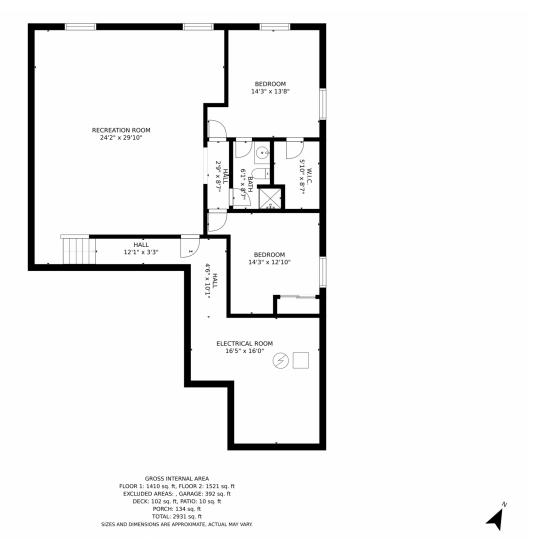

# 6627 S Kewaunee Way, Aurora, CO 80016 — Basement

Disclaimer: Sizes and Dimensions are Approximate, Actual May Vary.