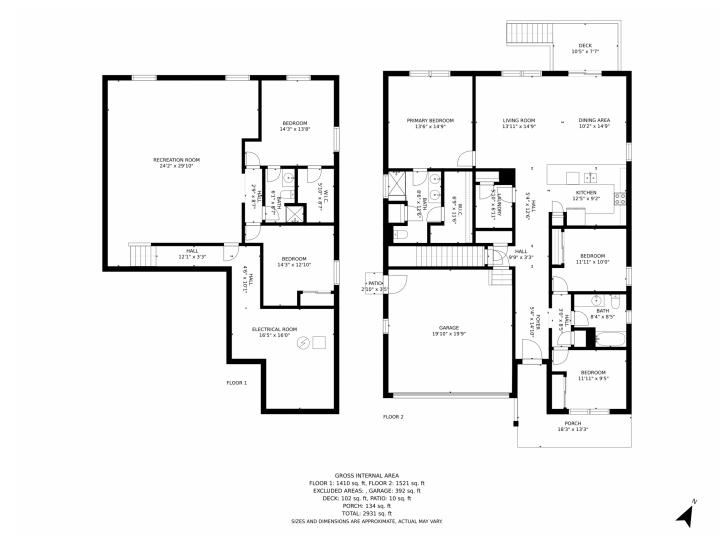

## 6627 S Kewaunee Way, Aurora, CO 80016 — All Levels

Disclaimer: Sizes and Dimensions are Approximate, Actual May Vary.