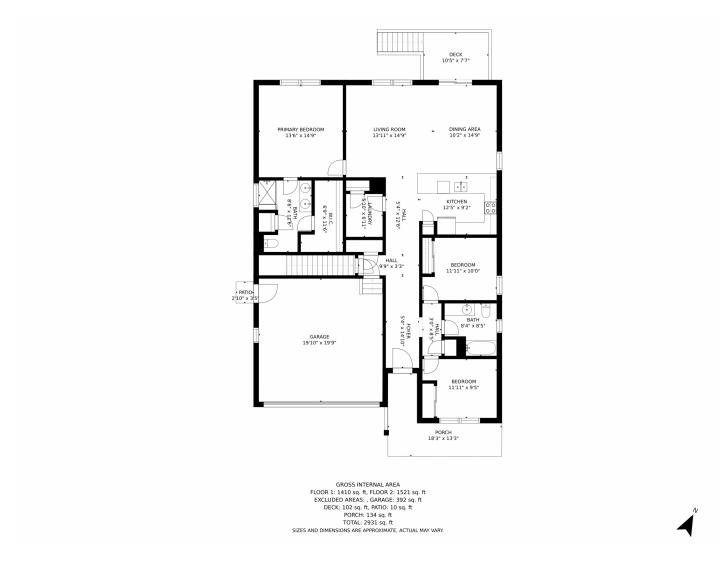

## 6627 S Kewaunee Way, Aurora, CO 80016 — Main Level

Disclaimer: Sizes and Dimensions are Approximate, Actual May Vary.