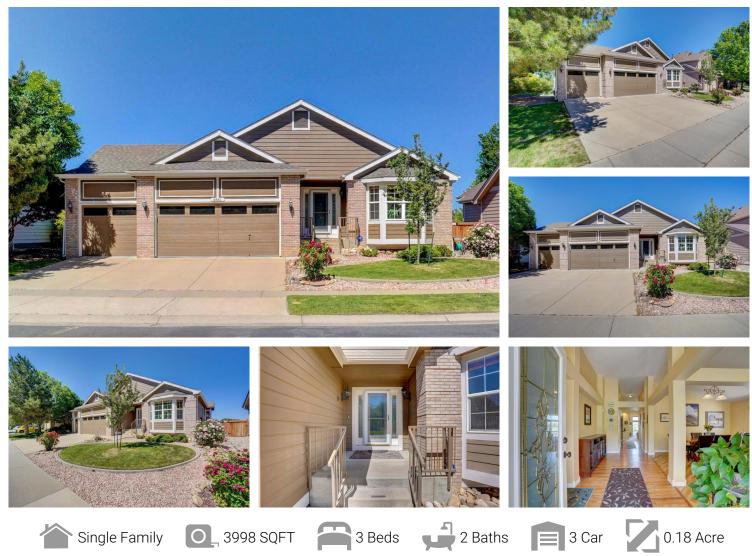

## PROPERTY DETAILS

Stunning ranch style home bordered by large natural area w/ beautiful views of lake. When you walk in the front door you immediately notice the abundance of natural light & the open floor plan w/ high ceilings encompassing the living room & dining area. Flex space is currently used as an office w/ pleasant views out the front bay window. The kitchen is fully updated w/ newer appliances, countertops, backsplash, & plenty of cabinet storage w/ pullout shelves. The kitchen includes a breakfast nook in a bay window. The vaulted ceiling family room w/ gas fireplace showcases the beautiful year-round views of the natural area & lake, which commonly include elk, deer, osprey, hawks, eagles, & more. The Trex deck overlooking the lake is large enough for outside BBQ dining in the natural afternoon shade. These views continue into the primary bedroom on the north side of the home, affording cool temperatures in the summer months. Comfort is guaranteed by a vaulted ceiling, a Mitsubishi ductless air conditioning unit & ceiling fan. The remodeled En-suite bath has dual vanities, jacuzzi tub, tiled shower, walk in closet, & more views of the lake. The main level has 2 additional bedrooms w/ ceiling fans, 1 ductless air conditioner, & a shared full bathroom. The finished walk out basement has a high exposed beam ceiling & stained concrete floor, creating a large flexible living space currently comprised of a TV corner w/ wall mounted decorative fireplace w/ heater & wall mounted