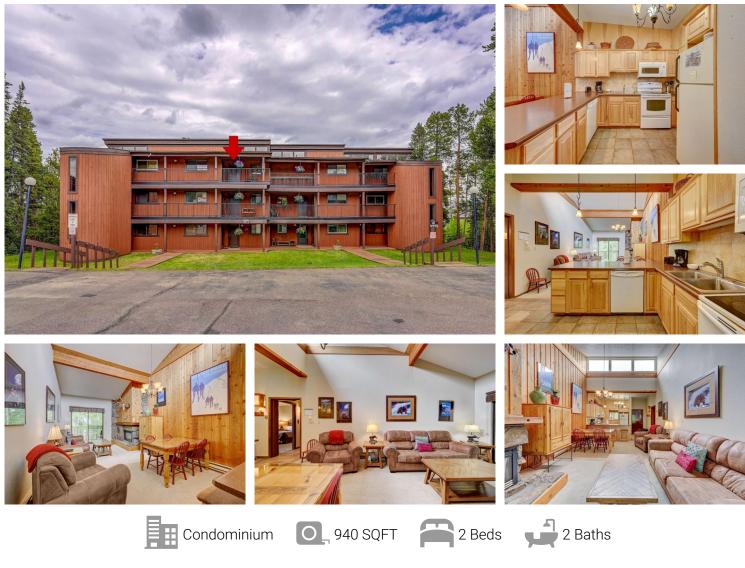

192 Village Drive Unit #732 Winter Park, CO 80482 COMMUNITY: Beaver Village Condominiums

## PROPERTY DETAILS

Top-floor, 2bd/2bath unit, with vaulted ceilings located a block from the downtown Winter Park live music, restaurants, & shopping amenities. This unit is well-appointed with a private deck & wooded views. Beaver Village is a pool community, with the clubhouse located just down the road. Paved roads & underground utilities make this subdivision one of the highest in demand in the Winter Park Area, with the added bonus of no 1% WP transfer tax. LOCATION, value, & convenience say it all! Get in to see this wonderful Winter Park, CO condo before it's gone!