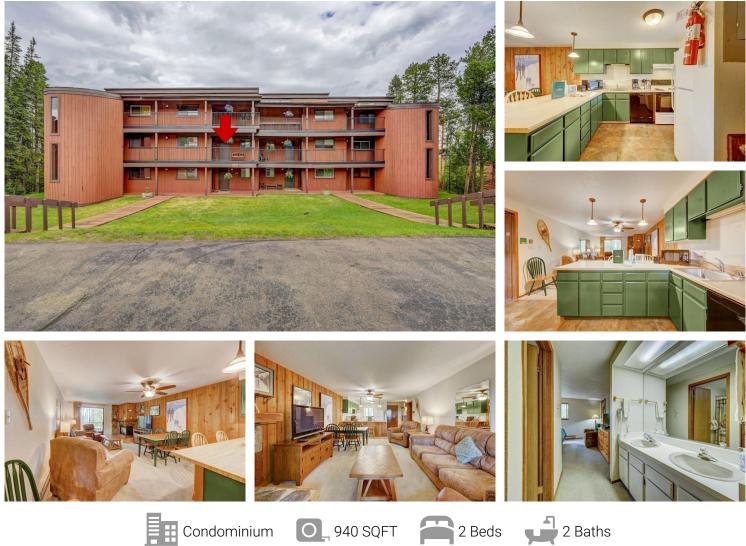

192 Village Drive Unit 722 Winter Park, CO 80482 COMMUNITY: Beaver Village Condos

## PROPERTY DETAILS

Located at Beaver Village Condominiums in Winter Park, CO! This 2bd/2bath unit is located near the shuttle pickup to Winter Park Resort. Well appointed unit near an access trail to Cooper Creek & all of the downtown Winter Park Amenities. Pool community, with the BVC clubhouse located just down the hill along with 3 hot tubs & a sauna. Paved roads & under ground utilities make this subdivision one of the highest in demand in the Winter Park Area, with the added bonus of no 1% WP transfer tax. If you're looking for location & value - this is the condo you've been waiting for!