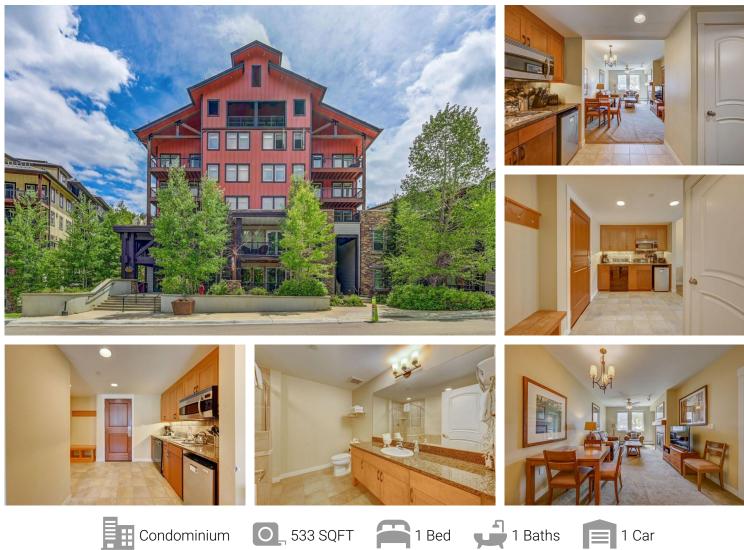

580 Winter Park Dr, Unit 4570 Winter Park, CO 80482 COMMUNITY: Founders Pointe

## PROPERTY DETAILS

Founders Pointe, located at the Winter Park Resort base! This well-maintained unit is close to the base area restaurants, shops, and the high-speed 10-person Gondola! HOA fees cover ALL utilities, including use of the common, heated garage, and bike storage. Ski, bike, hike, or relax on the 3rd-floor amenity deck as you bask in the serene, Short-term rentals AND pets are allowed! NO elevator traffic and it is accessible via the stairwell from the underground parking garage.