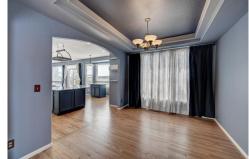

## PROPERTY DETAILS

Big, beautiful home on the corner with lots of possibilities. Out back there is room for a play area and entertaining both on the patio and the Trex deck above. Yard is fenced. Inside has a main floor bedroom or office, two living spaces, and a huge kitchen with lots of counter space and a bar to sit at. Upstairs has a huge master with a retreat area around the gas fireplace, a huge bathroom and walk-in closet. Two other bedrooms and a bath are across from the master, laundry area, and a loft. Basement is finished with a bedroom, another bedroom or exercise area, and a space for another office, a music room, or toy room. There is a big living space with a bar area, and a large bathroom. Lots of storage space throughout the house. This home is perfect for large families and entertaining.