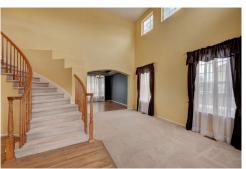

## PROPERTY DETAILS

Big, beautiful home on the corner with lots of possibilities. Out back there is room for a play area and entertaining both on the patio and the Trex deck above. Yard is fenced. Inside has a main floor bedroom or office, two living spaces, and a huge kitchen with lots of counter space and a bar to sit at. Upstairs has a huge master with a retreat area around the gas fireplace, a huge bathroom and walk-in closet. Two other bedrooms and a bath are across from the master, laundry area, and a loft. Basement is finished with a bedroom, another bedroom or exercise area, and a space for another office, a music room, or toy room. There is a big living space with a bar area, and a large bathroom. Lots of storage space throughout the house. This home is perfect for large families and entertaining.