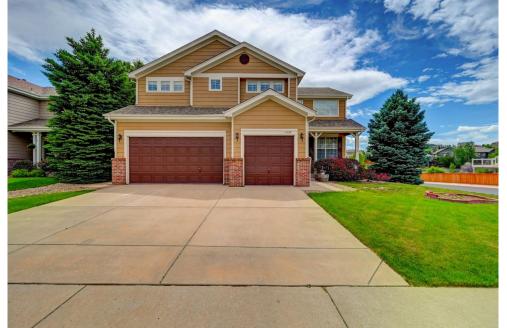

## 1929 Baguette Drive Castle Rock, CO 80108

**COMMUNITY: Maher Ranch** 

Single Family

4076 SQFT 6 Beds 3/1 Baths

## PROPERTY DETAILS

Big, beautiful home on the corner with lots of possibilities. Out back there is room for a play area and entertaining both on the patio and the Trex deck above. Yard is fenced. Inside has a main floor bedroom or office, two living spaces, and a huge kitchen with lots of counter space and a bar to sit at. Upstairs has a huge master with a retreat area around the gas fireplace, a huge bathroom and walk-in closet. Two other bedrooms and a bath are across from the master, laundry area, and a loft. Basement is finished with a bedroom, another bedroom or exercise area, and a space for another office, a music room, or toy room. There is a big living space with a bar area, and a large bathroom. Lots of storage space throughout the house. This home is perfect for large families and entertaining.