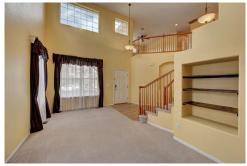

## PROPERTY DETAILS

Big, beautiful home on the corner with lots of possibilities. Out back there is room for a play area and entertaining both on the patio and the Trex deck above. Yard is fenced. Inside has a main floor bedroom or office, two living spaces, and a huge kitchen with lots of counter space and a bar to sit at. Upstairs has a huge master with a retreat area around the gas fireplace, a huge bathroom and walk-in closet. Two other bedrooms and a bath are across from the master, laundry area, and a loft. Basement is finished with a bedroom, another bedroom or exercise area, and a space for another office, a music room, or toy room. There is a big living space with a bar area, and a large bathroom. Lots of storage space throughout the house. This home is perfect for large families and entertaining.