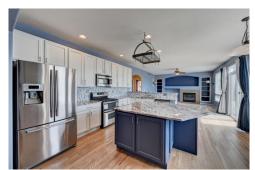

## PROPERTY DETAILS

Big, beautiful home on the corner with lots of possibilities. Out back there is room for a play area and entertaining both on the patio and the Trex deck above. Yard is fenced. Inside has a main floor bedroom or office, two living spaces, and a huge kitchen with lots of counter space and a bar to sit at. Upstairs has a huge master with a retreat area around the gas fireplace, a huge bathroom and walk-in closet. Two other bedrooms and a bath are across from the master, laundry area, and a loft. Basement is finished with a bedroom, another bedroom or exercise area, and a space for another office, a music room, or toy room. There is a big living space with a bar area, and a large bathroom. Lots of storage space throughout the house. This home is perfect for large families and entertaining.