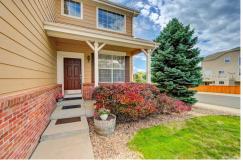

## PROPERTY DETAILS

Big, beautiful home on the corner with lots of possibilities. Out back there is room for a play area and entertaining both on the patio and the Trex deck above. Yard is fenced. Inside has a main floor bedroom or office, two living spaces, and a huge kitchen with lots of counter space and a bar to sit at. Upstairs has a huge master with a retreat area around the gas fireplace, a huge bathroom and walk-in closet. Two other bedrooms and a bath are across from the master, laundry area, and a loft. Basement is finished with a bedroom, another bedroom or exercise area, and a space for another office, a music room, or toy room. There is a big living space with a bar area, and a large bathroom. Lots of storage space throughout the house. This home is perfect for large families and entertaining.