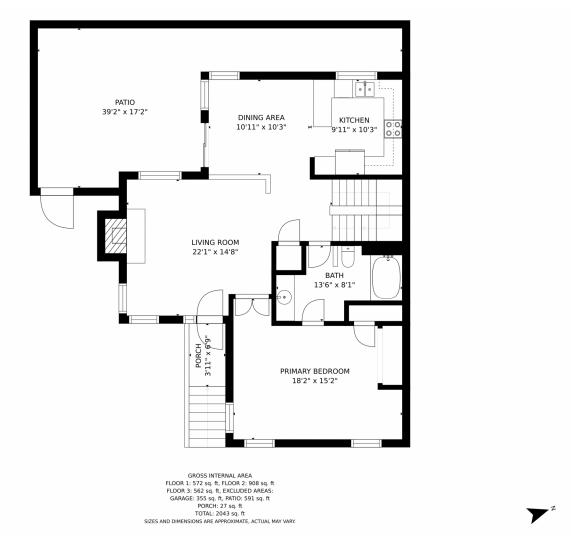

#### PROPERTY DETAILS

As you enter you are welcomed by an open concept living room with fire place, dining area and kitchen and breakfast bar all with beautiful hard flooring throughout. There is a private yard area off of the dining room that has a patio and space for pets or outdoor activities and is surrounded by a six foot vinyl fence.

## 4053 S Rifle Way, Aurora, CO 80013 — Main Floor