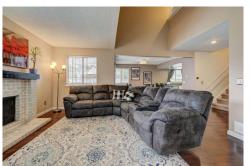

#### PROPERTY DETAILS

As you enter you are welcomed by an open concept living room with fire place, dining area and kitchen and breakfast bar all with beautiful hard flooring throughout. There is a private yard area off of the dining room that has a patio and space for pets or outdoor activities and is surrounded by a six foot vinyl fence.