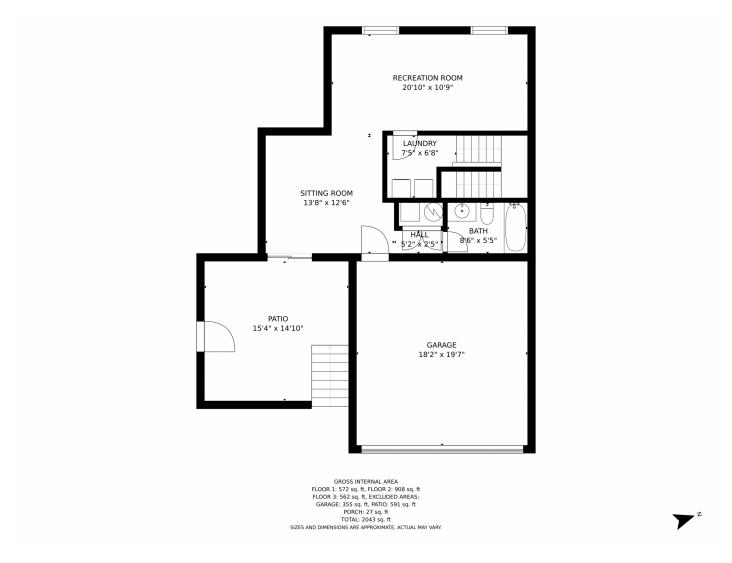

## 4053 S Rifle Way, Aurora, CO 80013 — Lower Floor

#### PROPERTY DETAILS

As you enter you are welcomed by an open concept living room with fire place, dining area and kitchen and breakfast bar all with beautiful hard flooring throughout. There is a private yard area off of the dining room that has a patio and space for pets or outdoor activities and is surrounded by a six foot vinyl fence.

Upstairs you will find two additional bedrooms with a Hollywood bathroom. This townhome also has an attached 2 car garage and is steps away from green space with trails that walk to Quincy Reservoir.