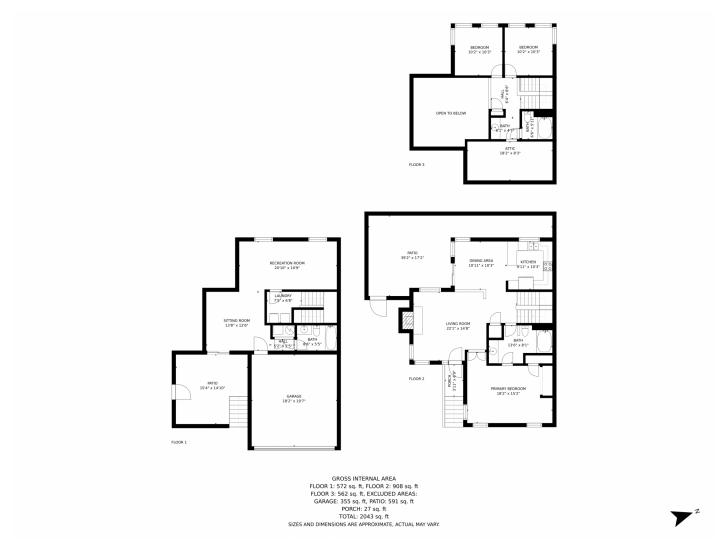

# 4053 S Rifle Way, Aurora, CO 80013 — All Floors

## 4053 S Rifle Way, Aurora, CO 80013 — Main Floor

## 4053 S Rifle Way, Aurora, CO 80013 — Upper Floor