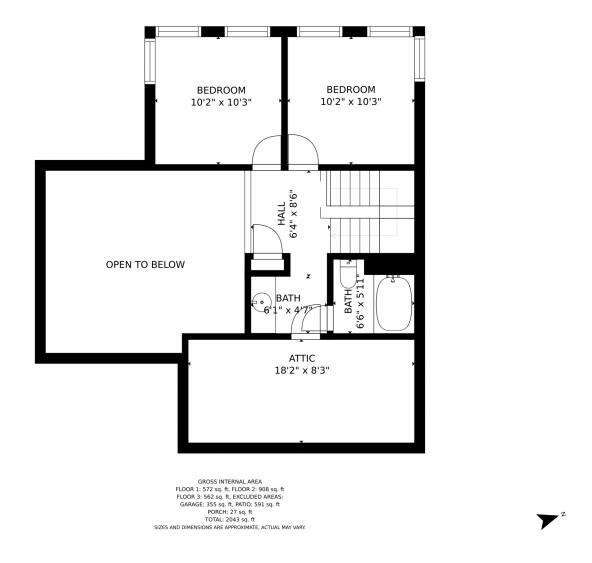

Upstairs you will find two additional bedrooms with a Hollywood bathroom. This townhome also has an attached 2 car garage and is steps away from green space with trails that walk to Quincy Reservoir.

## 4053 S Rifle Way, Aurora, CO 80013 — Upper Floor