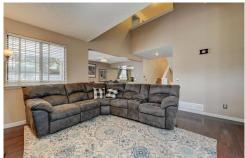

#### PROPERTY DETAILS

As you enter you are welcomed by an open concept living room with fire place, dining area and kitchen and breakfast bar all with beautiful hard flooring throughout. There is a private yard area off of the dining room that has a patio and space for pets or outdoor activities and is surrounded by a six foot vinyl fence.