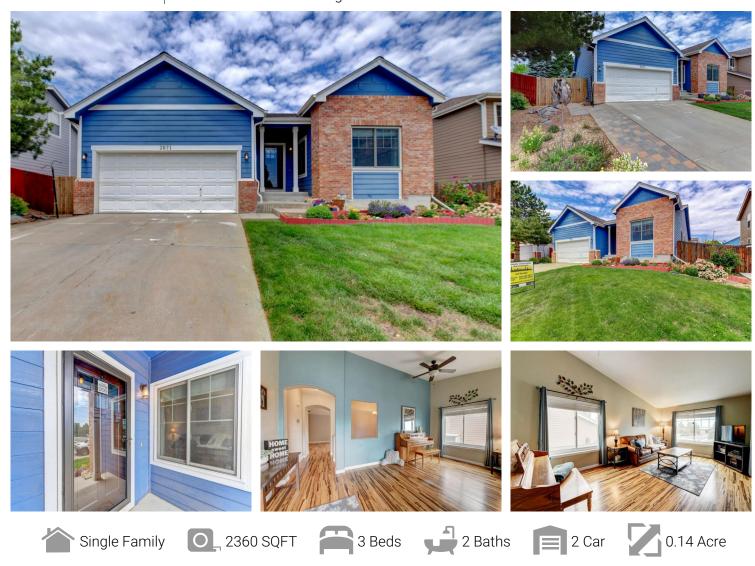

## PROPERTY DETAILS

Popular Open and Spacious Ranch Floor plan offers Newer Bamboo Flooring throughout main level, updated doors and hardware, Updated baths, kitchen complete with stainless steel appliances, beautifully landscaped yard includes front and back sprinklers, rear patio, oversized 2 car garage, light and bright throughout, unfinished basement will offer room to grow and opportunity for new buyer's own design or lots and lots of storage space! located on cul-de-sac and just across the street the private neighborhood park!