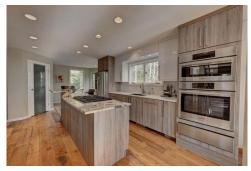

## PROPERTY DETAILS

Amazing property in highly coveted Evergreen Meadows. The spacious deck with hot tub is the perfect relaxation and entertainment location. Views can be enjoyed not only from the deck, but the great room and primary bedroom as well - wake up to a jaw dropping mountain vista! This home has been well maintained and remodeled with an eye to mountain luxury. Improvements include gourmet kitchen remodel, as well as the main and upper level baths. The primary suite features a large walk-in closet and bath with heated floors and massive walk-in shower w/floor to ceiling vitrified volcanic ash slab and matching slab counters. New roof in 2021. Hardwood floors throughout the main and upper levels are gorgeous. New great room high efficiency fireplace insert installed in 2022. Huge fenced dog run with heated dog house. Spectacular views of Mount Evans and the mountain ranges surrounding the Evergreen Valley. Dark night skies. Tons of wildlife, close to Bergen Mountain parks and trails. 15 min to Elk Meadows. 5 min to Flying J Ranch Park and 30 minutes to Loveland Ski area. This