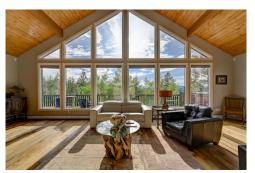

## PROPERTY DETAILS

Amazing property in highly coveted Evergreen Meadows. The spacious deck with hot tub is the perfect relaxation and entertainment location. Views can be enjoyed not only from the deck, but the great room and primary bedroom as well - wake up to a jaw dropping mountain vista! This home has been well maintained and remodeled with an eye to mountain luxury. Improvements include gourmet kitchen remodel, as well as the main and upper level baths. The primary suite features a large walk-in closet and bath with heated floors and massive walk-in shower w/floor to ceiling vitrified volcanic ash slab and matching slab counters. New roof in 2021. Hardwood floors throughout the main and upper levels are gorgeous. New great room high efficiency fireplace insert installed in 2022. Huge fenced dog run with heated dog house. Spectacular views of Mount Evans and the mountain ranges surrounding the Evergreen Valley. Dark night skies. Tons of wildlife, close to Bergen Mountain parks and trails. 15 min to Elk Meadows. 5 min to Flying J Ranch Park and 30 minutes to Loveland Ski area. This