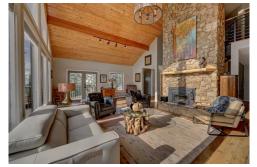

## PROPERTY DETAILS

Amazing property in highly coveted Evergreen Meadows. The spacious deck with hot tub is the perfect relaxation and entertainment location. Views can be enjoyed not only from the deck, but the great room and primary bedroom as well - wake up to a jaw dropping mountain vista! This home has been well maintained and remodeled with an eye to mountain luxury. Improvements include gourmet kitchen remodel, as well as the main and upper level baths. The primary suite features a large walk-in closet and bath with heated floors and massive walk-in shower w/floor to ceiling vitrified volcanic ash slab and matching slab counters. New roof in 2021. Hardwood floors throughout the main and upper levels are gorgeous. New great room high efficiency fireplace insert installed in 2022. Huge fenced dog run with heated dog house. Spectacular views of Mount Evans and the mountain ranges surrounding the Evergreen Valley. Dark night skies. Tons of wildlife, close to Bergen Mountain parks and trails. 15 min to Elk Meadows. 5 min to Flying J Ranch Park and 30 minutes to Loveland Ski area. This