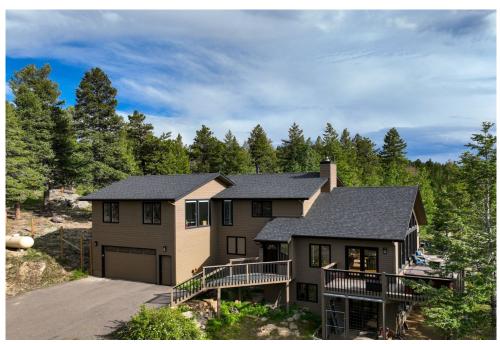

## PROPERTY DETAILS

Amazing property in highly coveted Evergreen Meadows. The spacious deck with hot tub is the perfect relaxation and entertainment location. Views can be enjoyed not only from the deck, but the great room and primary bedroom as well - wake up to a jaw dropping mountain vista! This home has been well maintained and remodeled with an eye to mountain luxury. Improvements include gourmet kitchen remodel, as well as the main and upper level baths. The primary suite features a large walk-in closet and bath with heated floors and massive walk-in shower w/floor to ceiling vitrified volcanic ash slab and matching slab counters. New roof in 2021. Hardwood floors throughout the main and upper levels are gorgeous. New great room high efficiency fireplace insert installed in 2022. Huge fenced dog run with heated dog house. Spectacular views of Mount Evans and the mountain ranges surrounding the Evergreen Valley. Dark night skies. Tons of wildlife, close to Bergen Mountain parks and trails. 15 min to Elk Meadows. 5 min to Flying J Ranch Park and 30 minutes to Loveland Ski area. This