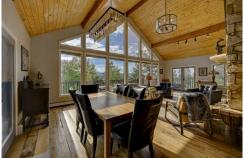

## PROPERTY DETAILS

Amazing property in highly coveted Evergreen Meadows. The spacious deck with hot tub is the perfect relaxation and entertainment location. Views can be enjoyed not only from the deck, but the great room and primary bedroom as well - wake up to a jaw dropping mountain vista! This home has been well maintained and remodeled with an eye to mountain luxury. Improvements include gourmet kitchen remodel, as well as the main and upper level baths. The primary suite features a large walk-in closet and bath with heated floors and massive walk-in shower w/floor to ceiling vitrified volcanic ash slab and matching slab counters. New roof in 2021. Hardwood floors throughout the main and upper levels are gorgeous. New great room high efficiency fireplace insert installed in 2022. Huge fenced dog run with heated dog house. Spectacular views of Mount Evans and the mountain ranges surrounding the Evergreen Valley. Dark night skies. Tons of wildlife, close to Bergen Mountain parks and trails. 15 min to Elk Meadows. 5 min to Flying J Ranch Park and 30 minutes to Loveland Ski area. This