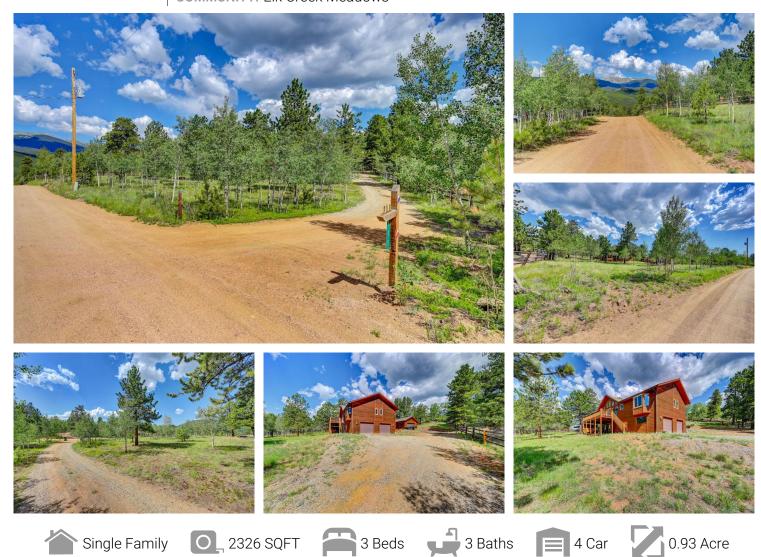

## **RE/MAX** | 111 Mount Evans Drive Bailey, CO 80421 **COMMUNITY: Elk Creek Meadows**

## PROPERTY DETAILS

Please do not enter the driveway or premises without a confirmed appointment. Vaulted, spacious, south facing great room is flooded with natural light, this space is ideal for entertaining or day to day living. This home is move in ready, superior energy efficient construction, and upscale finishing touches throughout make this home an excellent value. Inspirational views, luxurious granite counter tops, hardwood flooring, and a freestanding wood burning stove is just a part of what makes this an idyllic mountain home or retreat! Open floor plan with 3 bedrooms on the main level. The walkout lower level features include an additional deck with views and a hot tub, freestanding gas log fireplace, wet bar, bathroom, and laundry area. The versatile outbuilding has a freestanding gas log fireplace in one section that could be ideal as a quiet office space, it gives you plenty of room to store the toys and can easily accommodate a variety of uses. Whether you're on the deck soaking in the warmth of the sun while entertaining friends, watching the wildlife, soaking in the hot tub sipping a cold one while plotting your next adventure, or reading a good book while listening to the rain, you will treasure your time spent at home! Quiet, private, park like setting with plenty of flat useable ground, and views! Mostly paved access just minutes to Hwy 285, two stop-lights to DIA, but you will not want to leave home. Minutes to gold medal fishing on the North Fork of the South Platte river. Plenty of hiking,