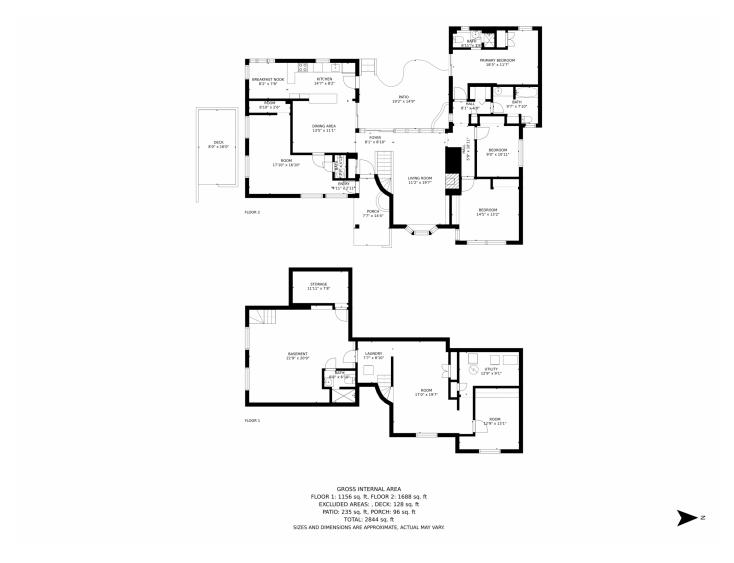

## 2395 E Wesley Avenue, Denver, CO 80210 — Main Level

Disclaimer: Sizes and Dimensions are Approximate, Actual May Vary.

## 2395 E Wesley Avenue, Denver, CO 80210 — Basement

Disclaimer: Sizes and Dimensions are Approximate, Actual May Vary.

## 2395 E Wesley Avenue, Denver, CO 80210 — All Levels

Disclaimer: Sizes and Dimensions are Approximate, Actual May Vary.