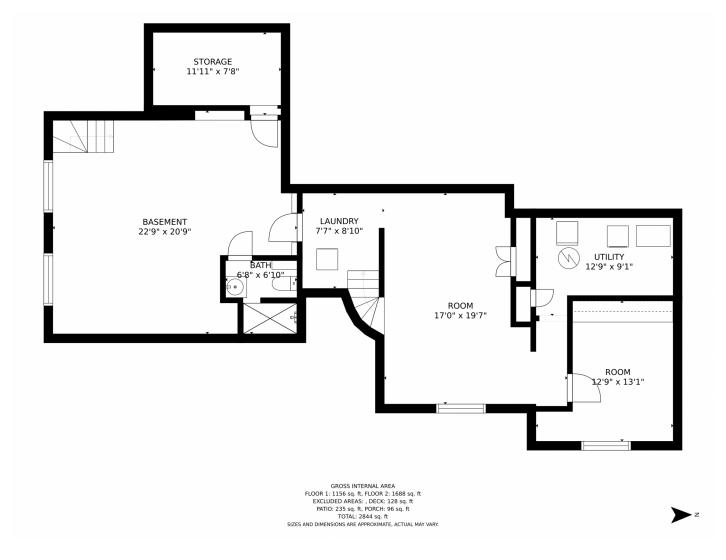

## 2395 E Wesley Avenue, Denver, CO 80210 — Basement

Disclaimer: Sizes and Dimensions are Approximate, Actual May Vary.