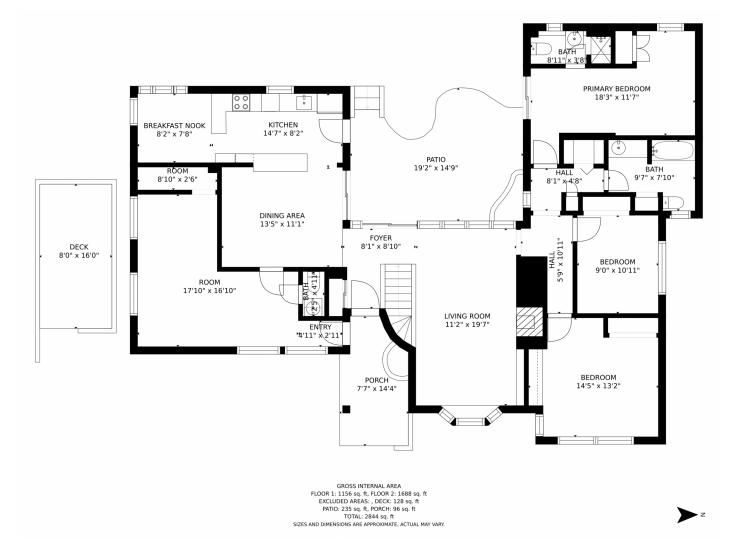

## 2395 E Wesley Avenue, Denver, CO 80210 — Main Level

Disclaimer: Sizes and Dimensions are Approximate, Actual May Vary.