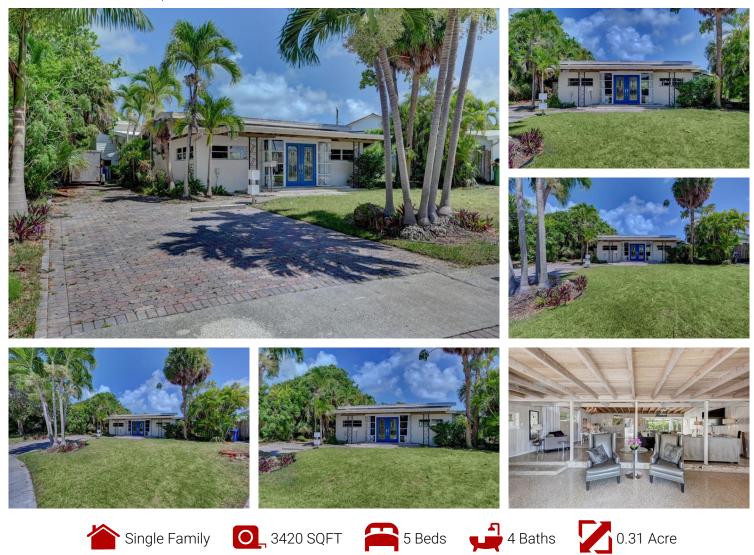

## PROPERTY DETAILS

This Lovingly Restored, Mid-Century Jewel of a home, Located in Highly Sought-After Harbour Inlet, Minutes to the Beach & Designed from the Frank Lloyd Wright School of Architecture. 5 Bedrooms & 4 Baths. Great Room with Huge Open Floor Space, Beautiful Wood Beam Tongue & Groove Ceilings, Restored Terrazzo Floors & Formal Dining Area. Gourmet Chef's Kitchen with All-New Appliances, including 2 Dishwashers & Beautiful Granite Surfaces. ALL rooms have access to the Pool, Yard & Covered Outdoor Kitchen. Master Bedroom En-Suite with Wraparound Balcony overlooking the Pool & Custom-Angle Windows Unique to the Builder. 3 private Bedrooms on the other side of the home. This Home is all about Entertaining & a Very Rare Opportunity.