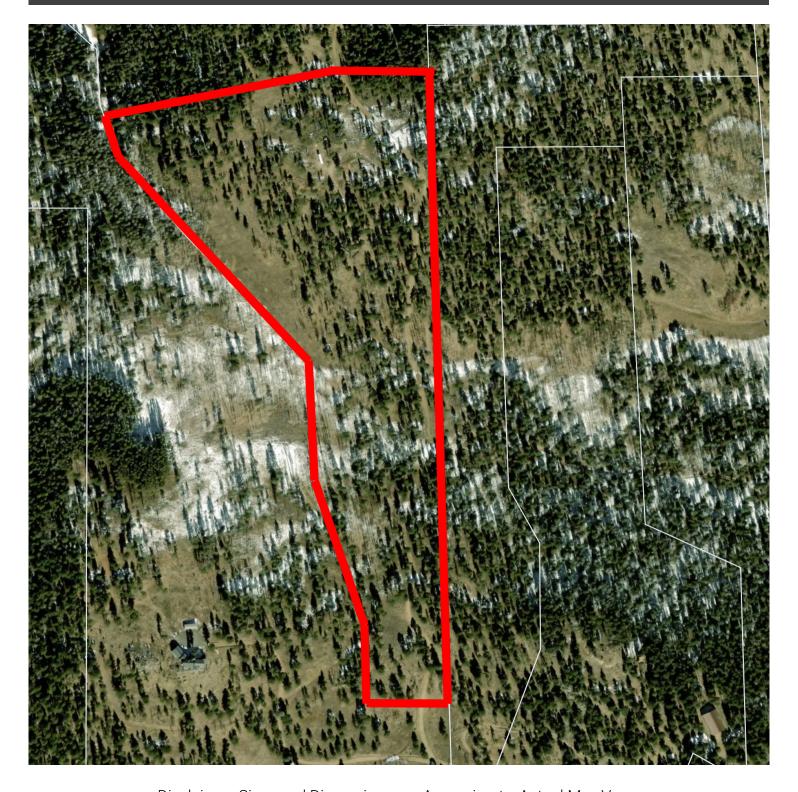

## 13425 Heaven Lane Littleton, CO 80127

**COMMUNITY: Pleasant Park** 

Vacant Land 36.15 Acre

This property is the ultimate of Colorado living a true piece of paradise.

Video: https://v1tours.com/listing/42525

13425 Heaven Lane, Littleton, CO 80127 — 13425 Heaven Lane, Conifer, CO 80433 JPG

Disclaimer: Sizes and Dimensions are Approximate, Actual May Vary.