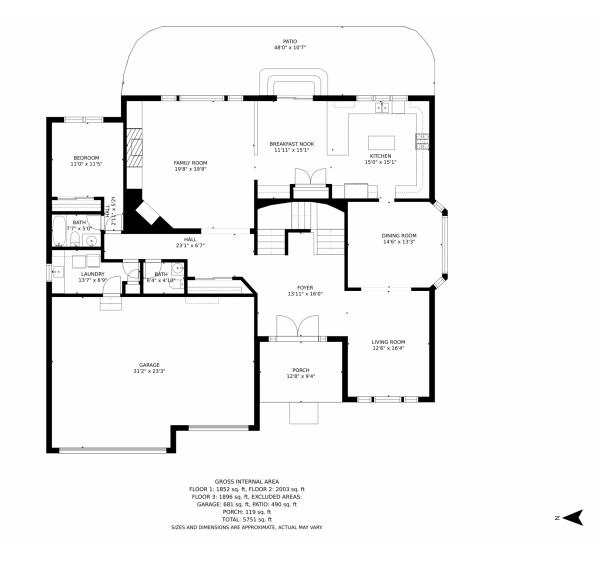

offering a robust community center with a phenomenal community only pool and clubhouse where you can make a splash this Summer meeting your new neighbors. Residents of Tuscany have the benefit of the award











winning Cherry Creek School District along with both Rolling Hills Elementary and Falcon Creek MS being a short walk from your new home. Enjoy endless dining, shopping, and entertainment options in the Southlands Outdoor Retail District featuring a full AMC Dine-In Movie Theater, abundant casual dining options along with higher end restaurant options as well, and so many shopping choices. The Southlands Mall also features a robust courtyard area with a mini splash park in the Summer and a skating rink in the Winter.









## 6128 S Fundy Way, Aurora, CO 80016 — Main Level











## 6128 S Fundy Way, Aurora, CO 80016 — Upper Level











## 6128 S Fundy Way, Aurora, CO 80016 — Lower Level











# 6128 S Fundy Way, Aurora, CO 80016 — All Levels