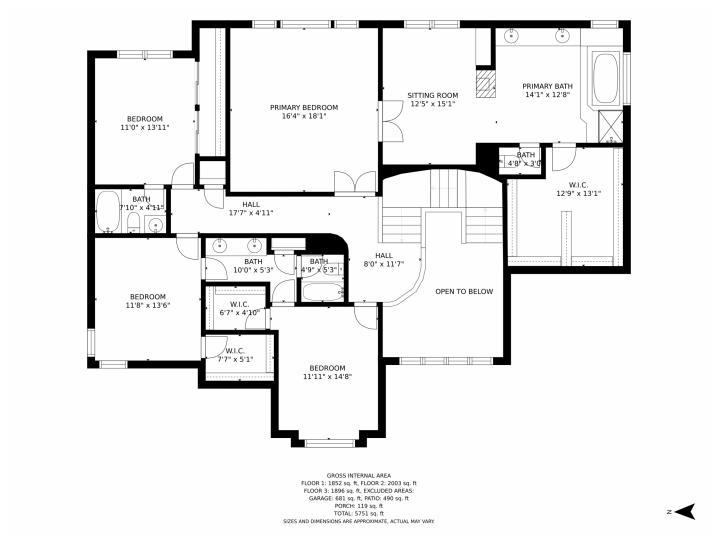

only pool and clubhouse where you can make a splash this Summer meeting your new neighbors. Residents of Tuscany have the benefit of the award











winning Cherry Creek School District along with both Rolling Hills Elementary and Falcon Creek MS being a short walk from your new home. Enjoy endless dining, shopping, and entertainment options in the Southlands Outdoor Retail District featuring a full AMC Dine-In Movie Theater, abundant casual dining options along with higher end restaurant options as well, and so many shopping choices. The Southlands Mall also features a robust courtyard area with a mini splash park in the Summer and a skating rink in the Winter.









## 6128 S Fundy Way, Aurora, CO 80016 — Main Level











## 6128 S Fundy Way, Aurora, CO 80016 — Upper Level











## 6128 S Fundy Way, Aurora, CO 80016 — Lower Level











# 6128 S Fundy Way, Aurora, CO 80016 — All Levels