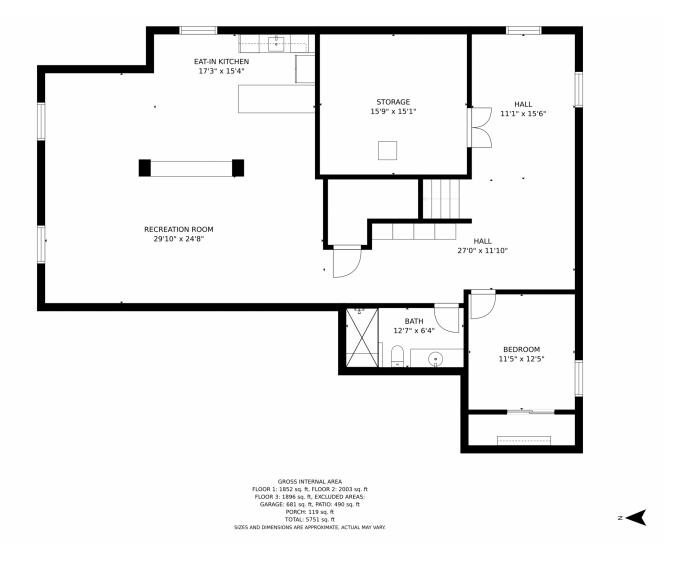

meeting your new neighbors. Residents of Tuscany have the benefit of the award











winning Cherry Creek School District along with both Rolling Hills Elementary and Falcon Creek MS being a short walk from your new home. Enjoy endless dining, shopping, and entertainment options in the Southlands Outdoor Retail District featuring a full AMC Dine-In Movie Theater, abundant casual dining options along with higher end restaurant options as well, and so many shopping choices. The Southlands Mall also features a robust courtyard area with a mini splash park in the Summer and a skating rink in the Winter.









## 6128 S Fundy Way, Aurora, CO 80016 — Main Level











## 6128 S Fundy Way, Aurora, CO 80016 — Upper Level











## 6128 S Fundy Way, Aurora, CO 80016 — Lower Level











# 6128 S Fundy Way, Aurora, CO 80016 — All Levels