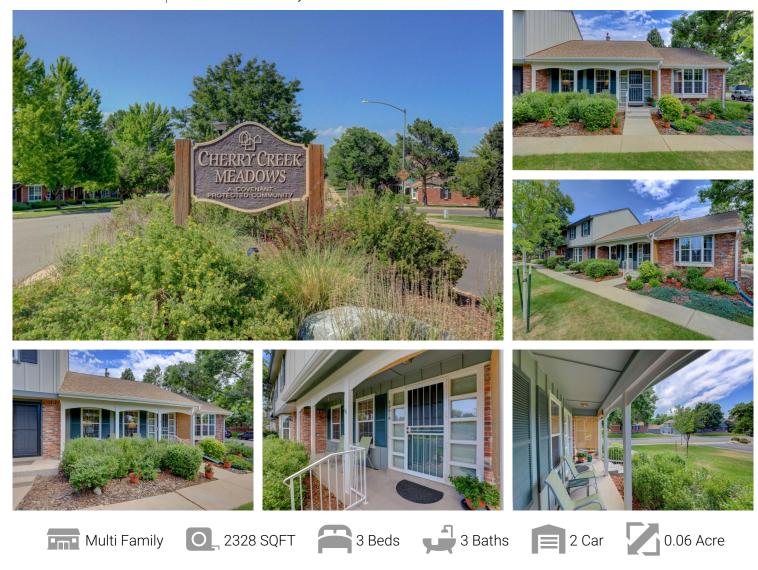

8861 E Amherst Drive Denver, CO 80231 COMMUNITY: Cherry Creek Meadows

## PROPERTY DETAILS

Photos coming 7/12 - Showings begin 7/15

- come see this beautiful end unit ranch townhome in highly sought after Cherry Creek Meadows!! True one-level living with additional space in the partially finished basement, laundry hookups on the main floor as well as in the basement, newer windows & carpet with gorgeous hardwood floors all overlooking the park-like greenbelt! The detached 2 car garage creates a private patio area. Pride of ownership shines here: new exterior professional paint June 2022, new 50 gallon water heater June 2022, Quiet Cool whole house fan, gas fireplace insert along with furnace and A/C serviced regularly and recently to ensure they are working efficiently. Cherry Creek Meadows boasts recently resurfaced tennis courts, a refreshing community pool and tons of beautiful green space all with convenient access to both the Highline Canal Trail and the Cherry Creek Bike Path, close to all sorts of recreation and both the DTC and Downtown! Life doesn't get any better than Cherry Creek Meadows!