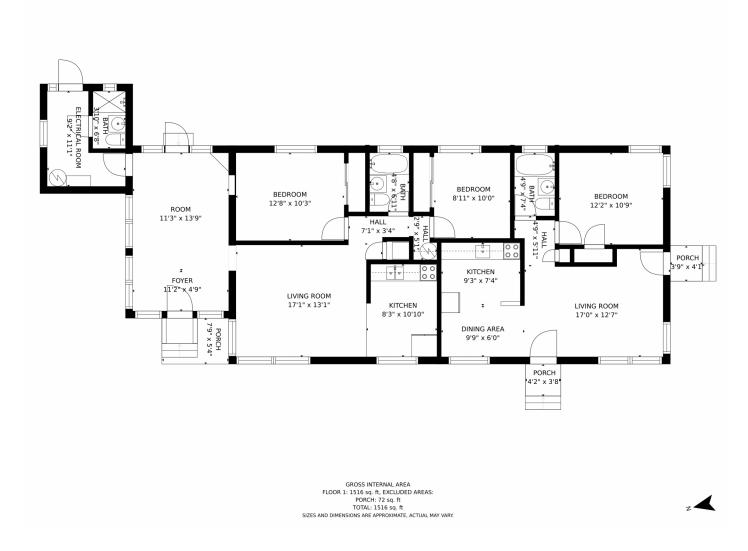

## 5208 Spruce Avenue, West Palm Beach, FL 33407 — 2\_5208-spruce-ave-west-palm-beach-fl-united-states

Disclaimer: Sizes and Dimensions are Approximate, Actual May Vary.