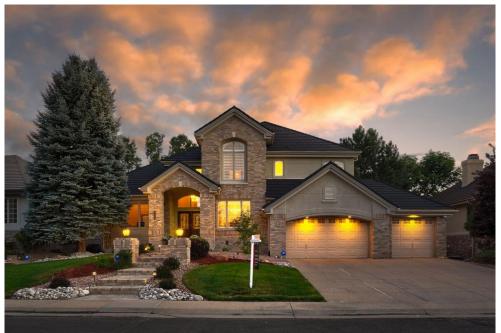

## 4390 W 100th Avenue Westminster, CO 80031

**COMMUNITY:** Hyland Greens East

## 4390 W 100th Avenue, Westminster, CO 80031

Single Family

5006 SQFT

3/1 Baths

## PROPERTY DETAILS

Nestled in the prestigious Hyland Greens East community, this immaculate 4BD/4BTH home with over 5,000 SQFT has it all, and more. The grand foyer warmly invites you in with a stunning circular staircase. In the living room a wall of windows provides spectacular views of both the golf course and the mountains. Gleaming hardwood floors, vaulted ceilings, and a surplus of large windows throughout. The gourmet kitchen features granite countertops, ss appliances, a large island with 5-burner cooktop and a breakfast nook featuring more million-dollar views. The spacious master suite boasts a separate sitting area with bay window, gas fireplace, walk-in-closet and a private balcony overlooking some of the best views in the neighborhood. 5-piece ensuite with double sinks, a soaking tub, and heated floors! The great walk-out basement has a guest bedroom and beautifully updated bathroom, perfect for out-of-town friends/family. Don't forget the huge game room (pool table included) showcasing a wet bar with fridge! Luscious landscaping and gorgeous views from every angle, the backyard is