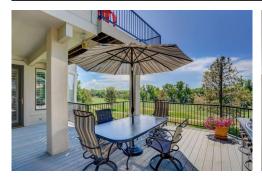

## PROPERTY DETAILS

Nestled in the prestigious Hyland Greens East community, this immaculate 4BD/4BTH home with over 5,000 SQFT has it all, and more. The grand foyer warmly invites you in with a stunning circular staircase. In the living room a wall of windows provides spectacular views of both the golf course and the mountains. Gleaming hardwood floors, vaulted ceilings, and a surplus of large windows throughout. The gourmet kitchen features granite countertops, ss appliances, a large island with 5-burner cooktop and a breakfast nook featuring more million-dollar views. The spacious master suite boasts a separate sitting area with bay window, gas fireplace, walk-in-closet and a private balcony overlooking some of the best views in the neighborhood. 5-piece ensuite with double sinks, a soaking tub, and heated floors! The great walk-out basement has a guest bedroom and beautifully updated bathroom, perfect for out-of-town friends/family. Don't forget the huge game room (pool table included) showcasing a wet bar with fridge! Luscious landscaping and gorgeous views from every angle, the backyard is