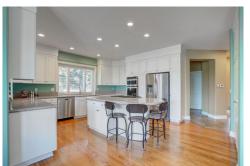

## PROPERTY DETAILS

Nestled in the prestigious Hyland Greens East community, this immaculate 4BD/4BTH home with over 5,000 SQFT has it all, and more. The grand foyer warmly invites you in with a stunning circular staircase. In the living room a wall of windows provides spectacular views of both the golf course and the mountains. Gleaming hardwood floors, vaulted ceilings, and a surplus of large windows throughout. The gourmet kitchen features granite countertops, ss appliances, a large island with 5-burner cooktop and a breakfast nook featuring more million-dollar views. The spacious master suite boasts a separate sitting area with bay window, gas fireplace, walk-in-closet and a private balcony overlooking some of the best views in the neighborhood. 5-piece ensuite with double sinks, a soaking tub, and heated floors! The great walk-out basement has a guest bedroom and beautifully updated bathroom, perfect for out-of-town friends/family. Don't forget the huge game room (pool table included) showcasing a wet bar with fridge! Luscious landscaping and gorgeous views from every angle, the backyard is