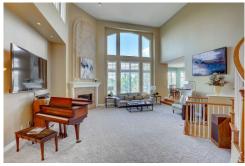

## PROPERTY DETAILS

Nestled in the prestigious Hyland Greens East community, this immaculate 4BD/4BTH home with over 5,000 SQFT has it all, and more. The grand foyer warmly invites you in with a stunning circular staircase. In the living room a wall of windows provides spectacular views of both the golf course and the mountains. Gleaming hardwood floors, vaulted ceilings, and a surplus of large windows throughout. The gourmet kitchen features granite countertops, ss appliances, a large island with 5-burner cooktop and a breakfast nook featuring more million-dollar views. The spacious master suite boasts a separate sitting area with bay window, gas fireplace, walk-in-closet and a private balcony overlooking some of the best views in the neighborhood. 5-piece ensuite with double sinks, a soaking tub, and heated floors! The great walk-out basement has a guest bedroom and beautifully updated bathroom, perfect for out-of-town friends/family. Don't forget the huge game room (pool table included) showcasing a wet bar with fridge! Luscious landscaping and gorgeous views from every angle, the backyard is