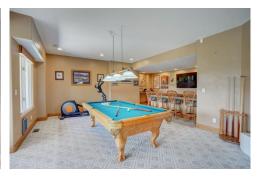

## PROPERTY DETAILS

Nestled in the prestigious Hyland Greens East community, this immaculate 4BD/4BTH home with over 5,000 SQFT has it all, and more. The grand foyer warmly invites you in with a stunning circular staircase. In the living room a wall of windows provides spectacular views of both the golf course and the mountains. Gleaming hardwood floors, vaulted ceilings, and a surplus of large windows throughout. The gourmet kitchen features granite countertops, ss appliances, a large island with 5-burner cooktop and a breakfast nook featuring more million-dollar views. The spacious master suite boasts a separate sitting area with bay window, gas fireplace, walk-in-closet and a private balcony overlooking some of the best views in the neighborhood. 5-piece ensuite with double sinks, a soaking tub, and heated floors! The great walk-out basement has a guest bedroom and beautifully updated bathroom, perfect for out-of-town friends/family. Don't forget the huge game room (pool table included) showcasing a wet bar with fridge! Luscious landscaping and gorgeous views from every angle, the backyard is