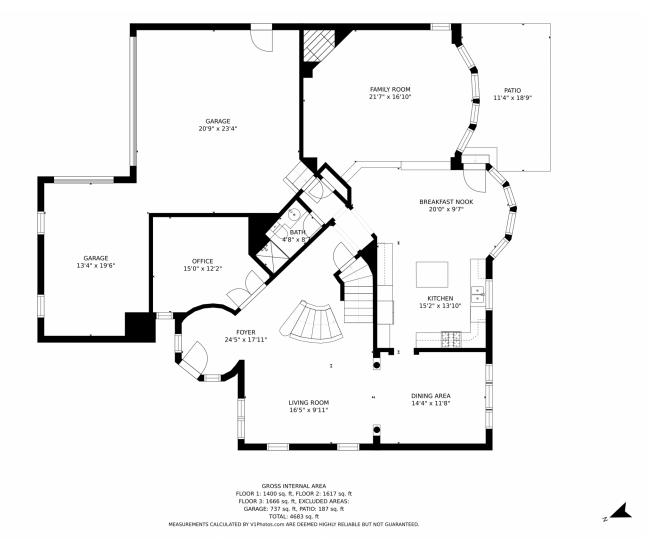

for you to opt outside and live your best Colorado lifestyle every single day or make a splash meeting your new neighbors at the community pool or tennis courts.







Tatyana Sturm 720-350-5909 tatyana@exitrealtydtc.com https://thestorckteam.com



Residents of Saddle Rock Golf Club benefit from the award winning education system of Cherry Creek Schools including Grandview High School along with Falcon Creek MS and Creekside Elementary being just a few minute's drive away. Enjoy endless dining, shopping, and entertainment options in the Southlands Outdoor Retail District featuring a full AMC Dine-In Movie Theater, abundant casual dining options along with higher end restaurant options as well, and so many shopping choices.









# 22610 E Fremont Place, Aurora, CO 80016 — 1st Floor











# 22610 E Fremont Place, Aurora, CO 80016 — 2nd Floor









# 22610 E Fremont Place, Aurora, CO 80016 — Basement











# 22610 E Fremont Place, Aurora, CO 80016 — All Floors