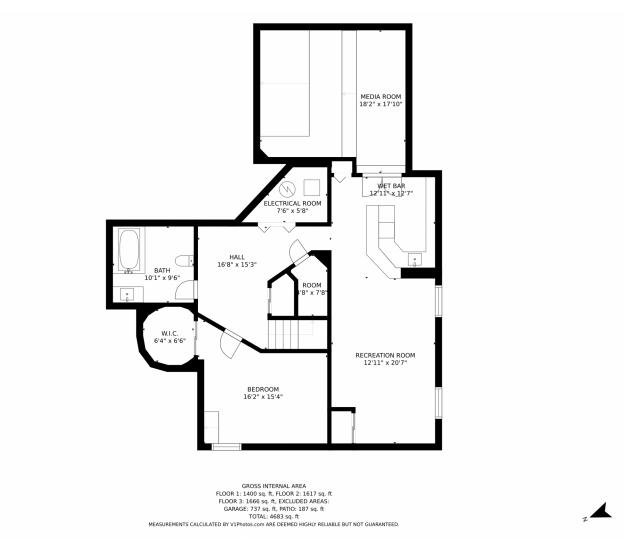

he community pool or tennis courts.







Tatyana Sturm 720-350-5909 tatyana@exitrealtydtc.com https://thestorckteam.com



Residents of Saddle Rock Golf Club benefit from the award winning education system of Cherry Creek Schools including Grandview High School along with Falcon Creek MS and Creekside Elementary being just a few minute's drive away. Enjoy endless dining, shopping, and entertainment options in the Southlands Outdoor Retail District featuring a full AMC Dine-In Movie Theater, abundant casual dining options along with higher end restaurant options as well, and so many shopping choices.









# 22610 E Fremont Place, Aurora, CO 80016 — 1st Floor











# 22610 E Fremont Place, Aurora, CO 80016 — 2nd Floor









# 22610 E Fremont Place, Aurora, CO 80016 — Basement











# 22610 E Fremont Place, Aurora, CO 80016 — All Floors