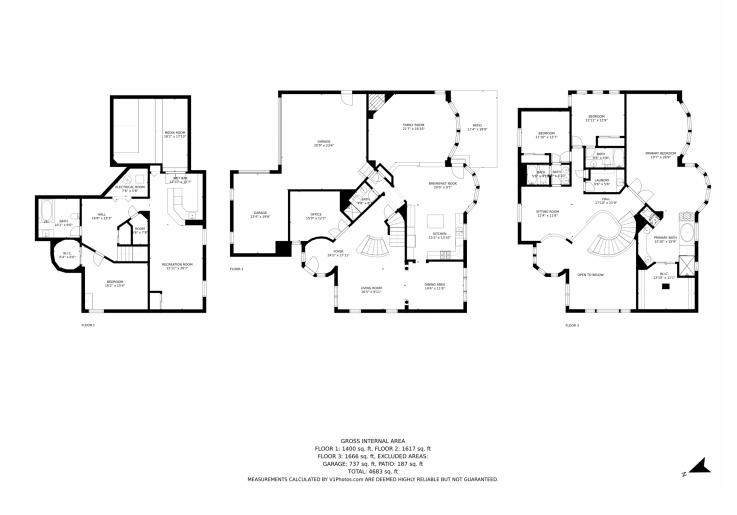

909 tatyana@exitrealtydtc.com https://thestorckteam.com



Residents of Saddle Rock Golf Club benefit from the award winning education system of Cherry Creek Schools including Grandview High School along with Falcon Creek MS and Creekside Elementary being just a few minute's drive away. Enjoy endless dining, shopping, and entertainment options in the Southlands Outdoor Retail District featuring a full AMC Dine-In Movie Theater, abundant casual dining options along with higher end restaurant options as well, and so many shopping choices.









# 22610 E Fremont Place, Aurora, CO 80016 — 1st Floor











# 22610 E Fremont Place, Aurora, CO 80016 — 2nd Floor









# 22610 E Fremont Place, Aurora, CO 80016 — Basement











# 22610 E Fremont Place, Aurora, CO 80016 — All Floors