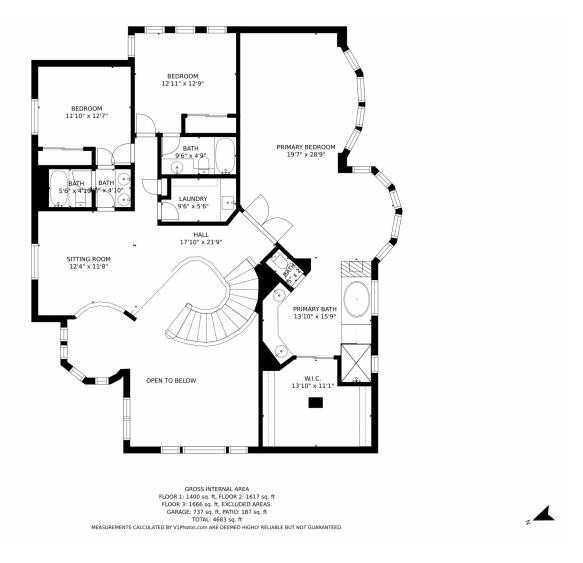

ry single day or make a splash meeting your new neighbors at the community pool or tennis courts.







Tatyana Sturm 720-350-5909 tatyana@exitrealtydtc.com https://thestorckteam.com



Residents of Saddle Rock Golf Club benefit from the award winning education system of Cherry Creek Schools including Grandview High School along with Falcon Creek MS and Creekside Elementary being just a few minute's drive away. Enjoy endless dining, shopping, and entertainment options in the Southlands Outdoor Retail District featuring a full AMC Dine-In Movie Theater, abundant casual dining options along with higher end restaurant options as well, and so many shopping choices.









# 22610 E Fremont Place, Aurora, CO 80016 — 1st Floor











# 22610 E Fremont Place, Aurora, CO 80016 — 2nd Floor









# 22610 E Fremont Place, Aurora, CO 80016 — Basement











# 22610 E Fremont Place, Aurora, CO 80016 — All Floors