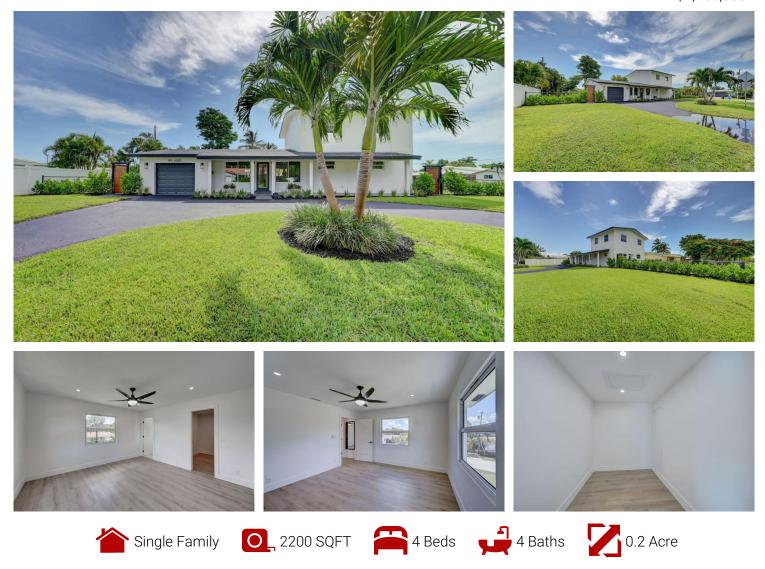

## PROPERTY DETAILS

Large 2-Story, Corner Lot Home in the prime neighborhood OF CORAL HEIGHTS. The closest thing to NEW CONSTRUCTION. EVERYTHING is New Here!. Beautiful, Modern, Open-Concept, ideal for today's Living & Entertaining. Stunning Chef's Designer Kitchen. Spacious 1st floor with Lots of Natural Light, Covered Patio flows off the Living Room with 2 Bedrooms / 2 New Baths (Master Bedroom Up or Downstairs). Upstairs 2 Bedrooms / 2 New Baths. Large Circular Driveway, Charming Large Covered Front Porch, Fenced Yard with New Landscaping & Easy Access to add your Dream Pool!. Additional Home features include: 1-Car Garage, New Roof / New A/C All Impact Windows & Door, Huge Separate Pantry & Laundry Room, Sprinklers on a Well, Updated Electric & Panels, ALL- NEW Plumbing including Sewer Lines! CAT6 Wiring.