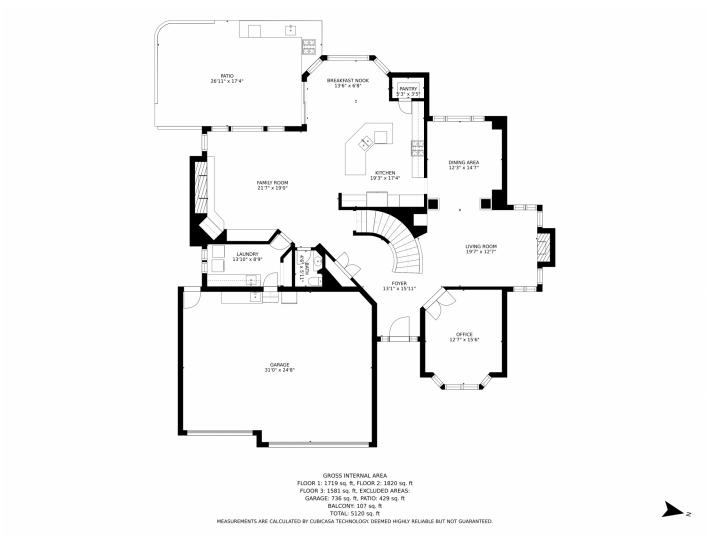

new neighbors at the community pool or tennis courts. Residents of Saddle Rock Golf Club benefit from the award winning education system of Cherry Creek Schools including Grandview High School which is just a 15 minutes walk from your new









front door along with Falcon Creek MS and Creekside Elementary being just a few minute's drive away. Enjoy endless dining, shopping, and entertainment options in the Southlands Outdoor Retail District featuring a full AMC Dine-In Movie Theater, abundant casual dining options along with higher end restaurant options as well, and so many shopping choices. The Southlands Mall also features a robust courtyard area with a mini splash park in the Summer and a skating rink in the Winter.









## 21416 E Ottawa Circle, Aurora, CO 80016 — 1st Floor







## 21416 E Ottawa Circle, Aurora, CO 80016 — 2nd Floor







## 21416 E Ottawa Circle, Aurora, CO 80016 — Basement









## 21416 E Ottawa Circle, Aurora, CO 80016 — All Floors