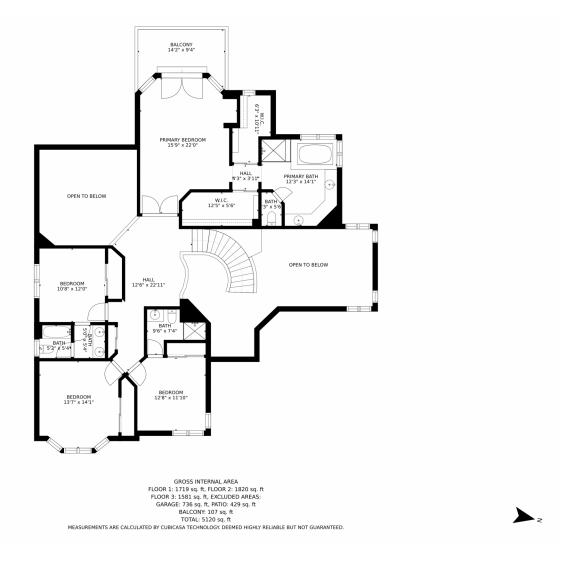

ts of Saddle Rock Golf Club benefit from the award winning education system of Cherry Creek Schools including Grandview High School which is just a 15 minutes walk from your new









front door along with Falcon Creek MS and Creekside Elementary being just a few minute's drive away. Enjoy endless dining, shopping, and entertainment options in the Southlands Outdoor Retail District featuring a full AMC Dine-In Movie Theater, abundant casual dining options along with higher end restaurant options as well, and so many shopping choices. The Southlands Mall also features a robust courtyard area with a mini splash park in the Summer and a skating rink in the Winter.









## 21416 E Ottawa Circle, Aurora, CO 80016 — 1st Floor







## 21416 E Ottawa Circle, Aurora, CO 80016 — 2nd Floor







## 21416 E Ottawa Circle, Aurora, CO 80016 — Basement









## 21416 E Ottawa Circle, Aurora, CO 80016 — All Floors