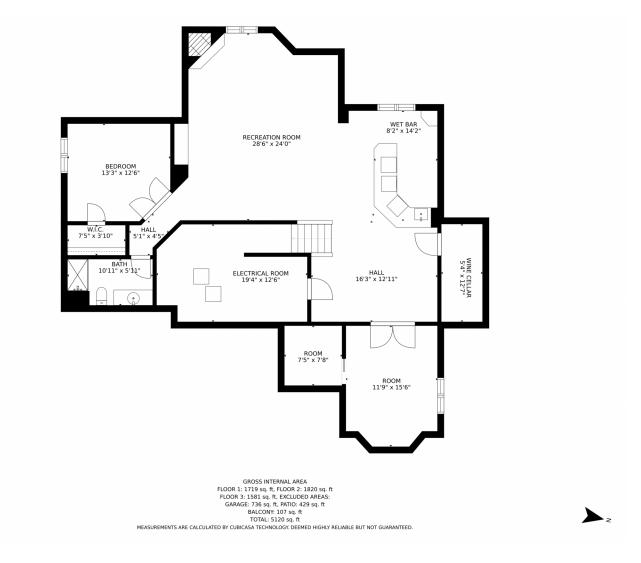

ucation system of Cherry Creek Schools including Grandview High School which is just a 15 minutes walk from your new









front door along with Falcon Creek MS and Creekside Elementary being just a few minute's drive away. Enjoy endless dining, shopping, and entertainment options in the Southlands Outdoor Retail District featuring a full AMC Dine-In Movie Theater, abundant casual dining options along with higher end restaurant options as well, and so many shopping choices. The Southlands Mall also features a robust courtyard area with a mini splash park in the Summer and a skating rink in the Winter.









## 21416 E Ottawa Circle, Aurora, CO 80016 — 1st Floor







## 21416 E Ottawa Circle, Aurora, CO 80016 — 2nd Floor







## 21416 E Ottawa Circle, Aurora, CO 80016 — Basement









## 21416 E Ottawa Circle, Aurora, CO 80016 — All Floors