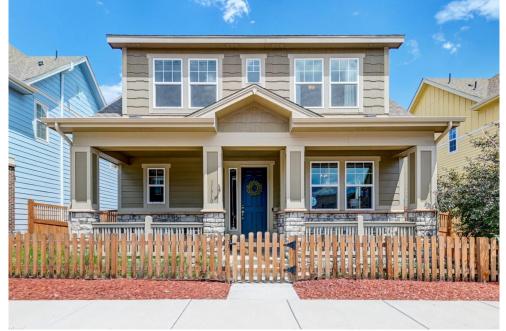

## PROPERTY DETAILS

Picture perfect decorator's dream in desirable East Bradburn. Upgrades abound in this show-stopping home! You are welcomed by an inviting covered front porch, which beckons you inside. Stunning wide-plank wood floors flow through the open-concept main level and draw you back to the heart of the home. The exquisite kitchen features an elegant Silestone quartz island, travertine stone backsplash, light-colored cabinetry and stainless steel appliances. The spacious living area is complete with a gas fireplace with upgraded tile surround, built-in shelving and designer drapes that leads seamlessly to the attached dining area. Sliding glass doors connect to the outdoor living space accentuated by a stamped concrete patio, retractable awning and fire table. An ample private office with French doors, powder room and mud room with built-in shelving complete the main level. Upgraded carpet and iron balusters flank the stairway to the upper level. Retreat to the luxe primary suite highlighted by a soaking tub, tiled glass shower, granite dual vanity and walk-in closet. An upper-level laundry room, a second full bath and three additional bedrooms (one non-conforming) round out the second floor. The full, unfinished basement with egress window and bathroom rough-in offers plenty of room for expansion or storage. Some of the many upgrades include: remote control blinds, high end carpet, wide plank wood floors, all kitchen and bath surfaces/tile, 9'