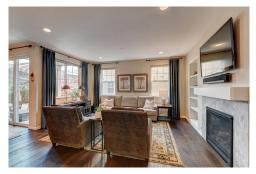

## PROPERTY DETAILS

Picture perfect decorator's dream in desirable East Bradburn. Upgrades abound in this show-stopping home! You are welcomed by an inviting covered front porch, which beckons you inside. Stunning wide-plank wood floors flow through the open-concept main level and draw you back to the heart of the home. The exquisite kitchen features an elegant Silestone quartz island, travertine stone backsplash, light-colored cabinetry and stainless steel appliances. The spacious living area is complete with a gas fireplace with upgraded tile surround, built-in shelving and designer drapes that leads seamlessly to the attached dining area. Sliding glass doors connect to the outdoor living space accentuated by a stamped concrete patio, retractable awning and fire table. An ample private office with French doors, powder room and mud room with built-in shelving complete the main level. Upgraded carpet and iron balusters flank the stairway to the upper level. Retreat to the luxe primary suite highlighted by a soaking tub, tiled glass shower, granite dual vanity and walk-in closet. An upper-level laundry room, a second full bath and three additional bedrooms (one non-conforming) round out the second floor. The full, unfinished basement with egress window and bathroom rough-in offers plenty of room for expansion or storage. Some of the many upgrades include: remote control blinds, high end carpet, wide plank wood floors, all kitchen and bath surfaces/tile, 9'