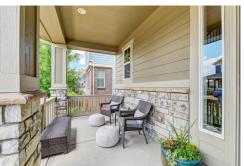

## PROPERTY DETAILS

Picture perfect decorator's dream in desirable East Bradburn. Upgrades abound in this show-stopping home! You are welcomed by an inviting covered front porch, which beckons you inside. Stunning wide-plank wood floors flow through the open-concept main level and draw you back to the heart of the home. The exquisite kitchen features an elegant Silestone quartz island, travertine stone backsplash, light-colored cabinetry and stainless steel appliances. The spacious living area is complete with a gas fireplace with upgraded tile surround, built-in shelving and designer drapes that leads seamlessly to the attached dining area. Sliding glass doors connect to the outdoor living space accentuated by a stamped concrete patio, retractable awning and fire table. An ample private office with French doors, powder room and mud room with built-in shelving complete the main level. Upgraded carpet and iron balusters flank the stairway to the upper level. Retreat to the luxe primary suite highlighted by a soaking tub, tiled glass shower, granite dual vanity and walk-in closet. An upper-level laundry room, a second full bath and three additional bedrooms (one non-conforming) round out the second floor. The full, unfinished basement with egress window and bathroom rough-in offers plenty of room for expansion or storage. Some of the many upgrades include: remote control blinds, high end carpet, wide plank wood floors, all kitchen and bath surfaces/tile, 9'