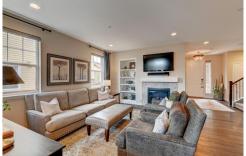

## PROPERTY DETAILS

Picture perfect decorator's dream in desirable East Bradburn. Upgrades abound in this show-stopping home! You are welcomed by an inviting covered front porch, which beckons you inside. Stunning wide-plank wood floors flow through the open-concept main level and draw you back to the heart of the home. The exquisite kitchen features an elegant Silestone quartz island, travertine stone backsplash, light-colored cabinetry and stainless steel appliances. The spacious living area is complete with a gas fireplace with upgraded tile surround, built-in shelving and designer drapes that leads seamlessly to the attached dining area. Sliding glass doors connect to the outdoor living space accentuated by a stamped concrete patio, retractable awning and fire table. An ample private office with French doors, powder room and mud room with built-in shelving complete the main level. Upgraded carpet and iron balusters flank the stairway to the upper level. Retreat to the luxe primary suite highlighted by a soaking tub, tiled glass shower, granite dual vanity and walk-in closet. An upper-level laundry room, a second full bath and three additional bedrooms (one non-conforming) round out the second floor. The full, unfinished basement with egress window and bathroom rough-in offers plenty of room for expansion or storage. Some of the many upgrades include: remote control blinds, high end carpet, wide plank wood floors, all kitchen and bath surfaces/tile, 9'