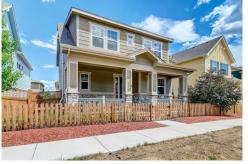

## PROPERTY DETAILS

Picture perfect decorator's dream in desirable East Bradburn. Upgrades abound in this show-stopping home! You are welcomed by an inviting covered front porch, which beckons you inside. Stunning wide-plank wood floors flow through the open-concept main level and draw you back to the heart of the home. The exquisite kitchen features an elegant Silestone quartz island, travertine stone backsplash, light-colored cabinetry and stainless steel appliances. The spacious living area is complete with a gas fireplace with upgraded tile surround, built-in shelving and designer drapes that leads seamlessly to the attached dining area. Sliding glass doors connect to the outdoor living space accentuated by a stamped concrete patio, retractable awning and fire table. An ample private office with French doors, powder room and mud room with built-in shelving complete the main level. Upgraded carpet and iron balusters flank the stairway to the upper level. Retreat to the luxe primary suite highlighted by a soaking tub, tiled glass shower, granite dual vanity and walk-in closet. An upper-level laundry room, a second full bath and three additional bedrooms (one non-conforming) round out the second floor. The full, unfinished basement with egress window and bathroom rough-in offers plenty of room for expansion or storage. Some of the many upgrades include: remote control blinds, high end carpet, wide plank wood floors, all kitchen and bath surfaces/tile, 9'