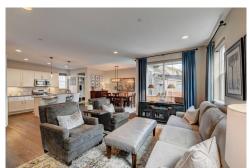

## PROPERTY DETAILS

Picture perfect decorator's dream in desirable East Bradburn. Upgrades abound in this show-stopping home! You are welcomed by an inviting covered front porch, which beckons you inside. Stunning wide-plank wood floors flow through the open-concept main level and draw you back to the heart of the home. The exquisite kitchen features an elegant Silestone quartz island, travertine stone backsplash, light-colored cabinetry and stainless steel appliances. The spacious living area is complete with a gas fireplace with upgraded tile surround, built-in shelving and designer drapes that leads seamlessly to the attached dining area. Sliding glass doors connect to the outdoor living space accentuated by a stamped concrete patio, retractable awning and fire table. An ample private office with French doors, powder room and mud room with built-in shelving complete the main level. Upgraded carpet and iron balusters flank the stairway to the upper level. Retreat to the luxe primary suite highlighted by a soaking tub, tiled glass shower, granite dual vanity and walk-in closet. An upper-level laundry room, a second full bath and three additional bedrooms (one non-conforming) round out the second floor. The full, unfinished basement with egress window and bathroom rough-in offers plenty of room for expansion or storage. Some of the many upgrades include: remote control blinds, high end carpet, wide plank wood floors, all kitchen and bath surfaces/tile, 9'