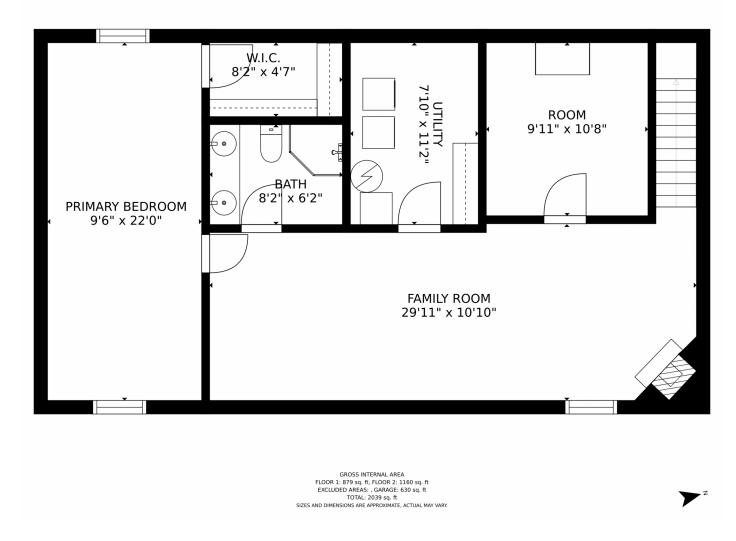

## 6473 S Dover Street, Littleton, CO 80123 — All Floors

Disclaimer: Sizes and Dimensions are Approximate, Actual May Vary.

## PROPERTY DETAILS

Seize the opportunity as this home is BACK ON THE MARKET! This sunny ranch-style home features engineered hardwood floors, inviting living room, main floor primary bedroom with walk in closet, plus 2 additional bedrooms, full bathroom, spacious kitchen with ample counter space, stainless steel appliances and eating area. The main floor also includes an additional 3 season sun room (not included in square footage) for relaxing, crafts, or play and a massive oversized 2 car heated garage with cabinets and work bench! The basement is fully finished with a cozy gas fireplace in the family room, large 4th bedroom with walk-in closet, 3/4 bathroom, laundry room (washer and dryer included) and storage room. Stay cool this summer with central air conditioning, double pane windows, and vinyl siding or enjoy summer BBQ's outside in the mature and private .18 acre lot with garden and shed. All you need to do is move in or add your personal touch and build equity. Buyers home warranty offered to all buyer's! This home is conveniently located near the foothills and major highways, Chatfield state park, numerous trails and parks, local eateries and various shopping. No HOA!