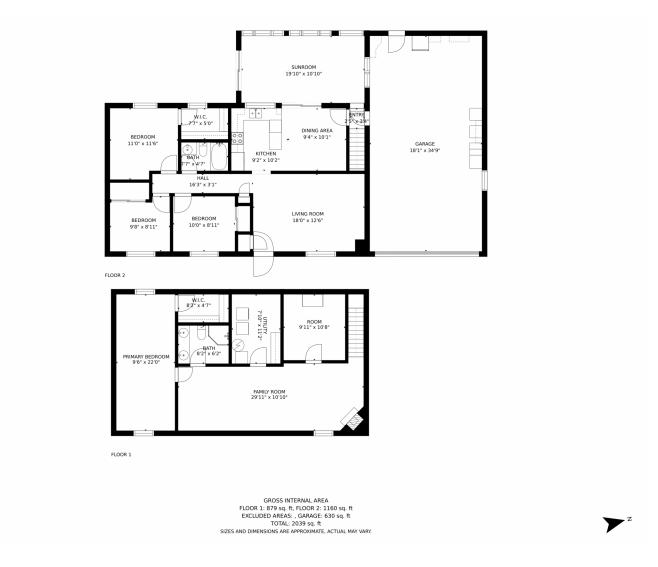

## 6473 S Dover Street, Littleton, CO 80123 — All Floors

Disclaimer: Sizes and Dimensions are Approximate, Actual May Vary.