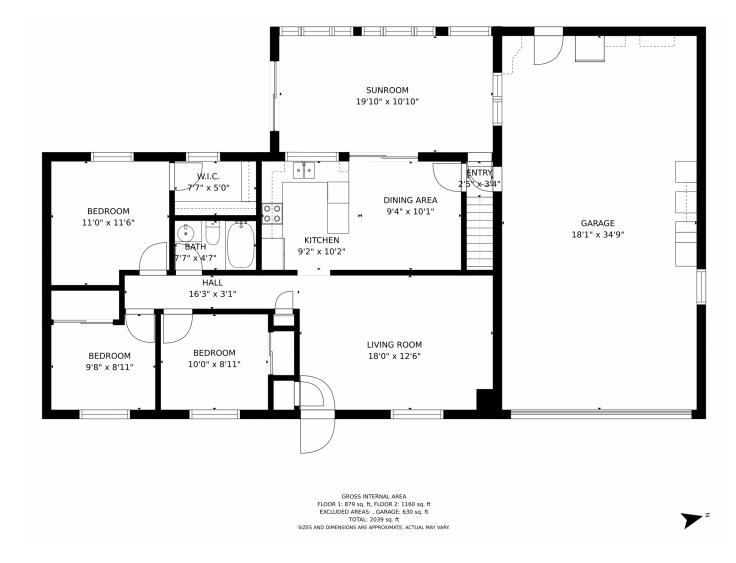

## 6473 S Dover Street, Littleton, CO 80123 — 1st Floor

Disclaimer: Sizes and Dimensions are Approximate, Actual May Vary.

Disclaimer: Sizes and Dimensions are Approximate, Actual May Vary.

## PROPERTY DETAILS

Seize the opportunity as this home is BACK ON THE MARKET! This sunny ranch-style home features engineered hardwood floors, inviting living room, main floor primary bedroom with walk in closet, plus 2 additional bedrooms, full bathroom, spacious kitchen with ample counter space, stainless steel appliances and eating area. The main floor also includes an additional 3 season sun room (not included in square footage) for relaxing, crafts, or play and a massive oversized 2 car heated garage with cabinets and work bench! The basement is fully finished with a cozy gas fireplace in the family room, large 4th bedroom with walk-in closet, 3/4 bathroom, laundry room (washer and dryer included) and storage room. Stay cool this summer with central air conditioning, double pane windows, and vinyl siding or enjoy summer BBQ's outside in the mature and private .18 acre lot with garden and shed. All you need to do is move in or add your personal touch and build equity. Buyers home warranty offered to all buyer's! This home is conveniently located near the foothills and major highways, Chatfield state park, numerous trails and parks, local eateries and various shopping. No HOA!