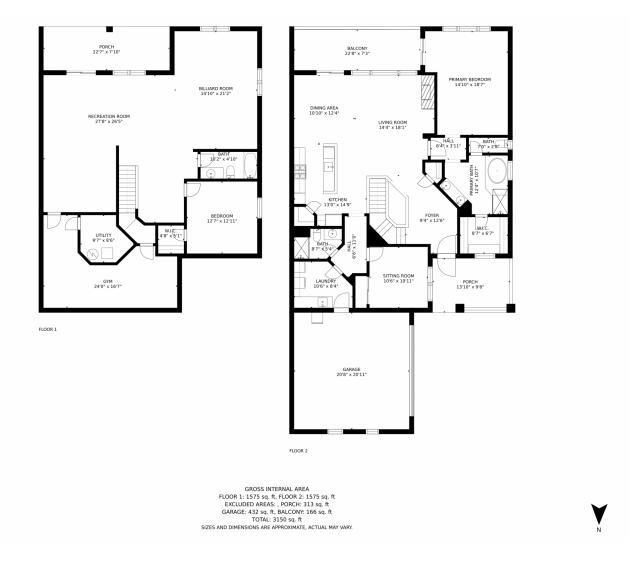

# 19416 E Radcliff Place, Aurora, CO 80015 — All Levels

Disclaimer: Sizes and Dimensions are Approximate, Actual May Vary.