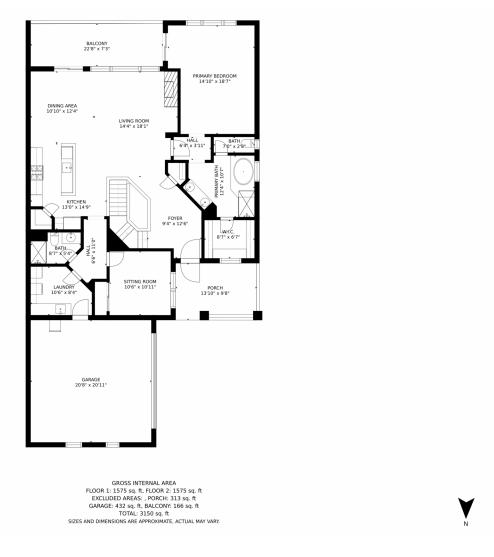

# 19416 E Radcliff Place, Aurora, CO 80015 — Main Level

Disclaimer: Sizes and Dimensions are Approximate, Actual May Vary.

# 19416 E Radcliff Place, Aurora, CO 80015 — Lower Level

Disclaimer: Sizes and Dimensions are Approximate, Actual May Vary.

# 19416 E Radcliff Place, Aurora, CO 80015 — All Levels

Disclaimer: Sizes and Dimensions are Approximate, Actual May Vary.