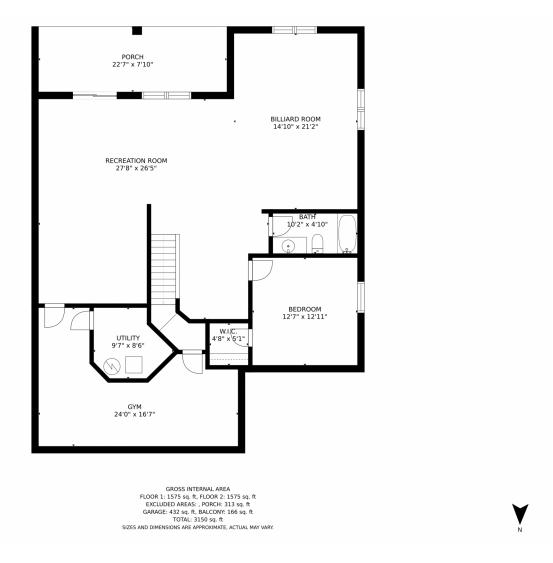

# 19416 E Radcliff Place, Aurora, CO 80015 — Lower Level

Disclaimer: Sizes and Dimensions are Approximate, Actual May Vary.