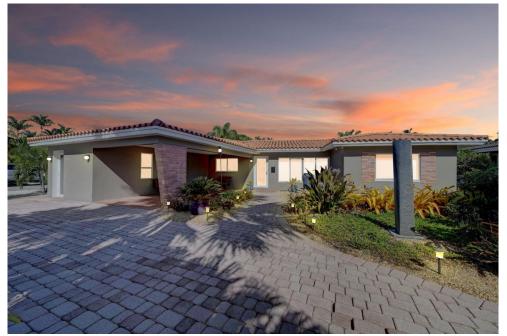

## PROPERTY DETAILS

This Light & Bright, Open concept 4 Bedroom & 3 Bath home is a rare find on one of the best streets in Poinsettia Heights with over 2,200 Sq Ft! This lovely home features include Formal Living Room & Dining Room, a huge Eat-in dream Kitchen with Stainless Steel appliances lots of granite counters & storage, Triple Split Floor Plan, Large Master Bedroom with En-suite Bath & French Doors to the pool. Huge Family Room with additional access to the private Tropical Oasis Pool, Sundeck, Dining Area & Fenced yard. 4th Bedroom could be prefect as an In-Law Suite, Art Studio/Home Office or Source of Additional Income (has an additional private entrance). All Impact Doors and Windows, Covered Carport, Massive circular Paver Driveway. This home is ideal for people who love to entertain.