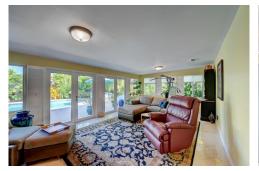

## PROPERTY DETAILS

This Light & Bright, Open concept 4 Bedroom & 3 Bath home is a rare find on one of the best streets in Poinsettia Heights with over 2,200 Sq Ft! This lovely home features include Formal Living Room & Dining Room, a huge Eat-in dream Kitchen with Stainless Steel appliances lots of granite counters & storage, Triple Split Floor Plan, Large Master Bedroom with En-suite Bath & French Doors to the pool. Huge Family Room with additional access to the private Tropical Oasis Pool, Sundeck, Dining Area & Fenced yard. 4th Bedroom could be prefect as an In-Law Suite, Art Studio/Home Office or Source of Additional Income (has an additional private entrance). All Impact Doors and Windows, Covered Carport, Massive circular Paver Driveway. This home is ideal for people who love to entertain.