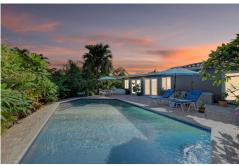

## PROPERTY DETAILS

This Light & Bright, Open concept 4 Bedroom & 3 Bath home is a rare find on one of the best streets in Poinsettia Heights with over 2,200 Sq Ft! This lovely home features include Formal Living Room & Dining Room, a huge Eat-in dream Kitchen with Stainless Steel appliances lots of granite counters & storage, Triple Split Floor Plan, Large Master Bedroom with En-suite Bath & French Doors to the pool. Huge Family Room with additional access to the private Tropical Oasis Pool, Sundeck, Dining Area & Fenced yard. 4th Bedroom could be prefect as an In-Law Suite, Art Studio/Home Office or Source of Additional Income (has an additional private entrance). All Impact Doors and Windows, Covered Carport, Massive circular Paver Driveway. This home is ideal for people who love to entertain.