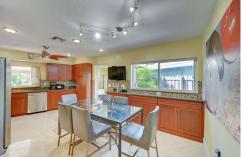

## PROPERTY DETAILS

This Light & Bright, Open concept 4 Bedroom & 3 Bath home is a rare find on one of the best streets in Poinsettia Heights with over 2,200 Sq Ft! This lovely home features include Formal Living Room & Dining Room, a huge Eat-in dream Kitchen with Stainless Steel appliances lots of granite counters & storage, Triple Split Floor Plan, Large Master Bedroom with En-suite Bath & French Doors to the pool. Huge Family Room with additional access to the private Tropical Oasis Pool, Sundeck, Dining Area & Fenced yard. 4th Bedroom could be prefect as an In-Law Suite, Art Studio/Home Office or Source of Additional Income (has an additional private entrance). All Impact Doors and Windows, Covered Carport, Massive circular Paver Driveway. This home is ideal for people who love to entertain.