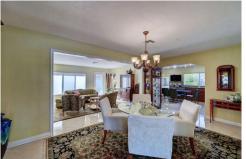

## PROPERTY DETAILS

This Light & Bright, Open concept 4 Bedroom & 3 Bath home is a rare find on one of the best streets in Poinsettia Heights with over 2,200 Sq Ft! This lovely home features include Formal Living Room & Dining Room, a huge Eat-in dream Kitchen with Stainless Steel appliances lots of granite counters & storage, Triple Split Floor Plan, Large Master Bedroom with En-suite Bath & French Doors to the pool. Huge Family Room with additional access to the private Tropical Oasis Pool, Sundeck, Dining Area & Fenced yard. 4th Bedroom could be prefect as an In-Law Suite, Art Studio/Home Office or Source of Additional Income (has an additional private entrance). All Impact Doors and Windows, Covered Carport, Massive circular Paver Driveway. This home is ideal for people who love to entertain.