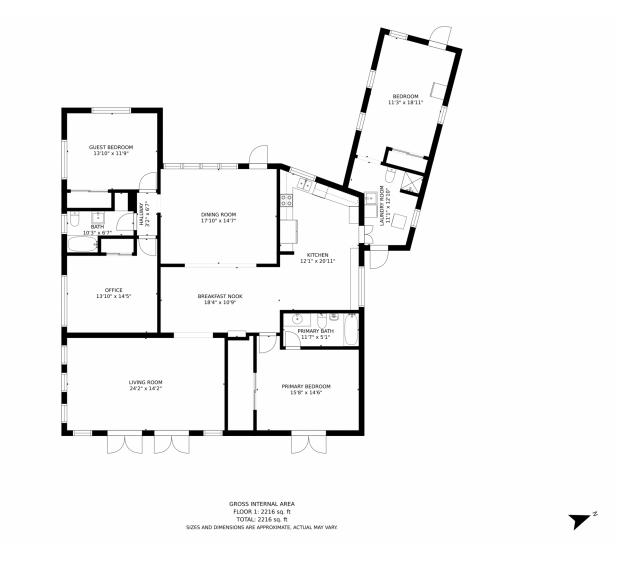

## 1620 Poinsettia Drive, Fort Lauderdale, FL 33305 — Main Floor

Disclaimer: Sizes and Dimensions are Approximate, Actual May Vary.