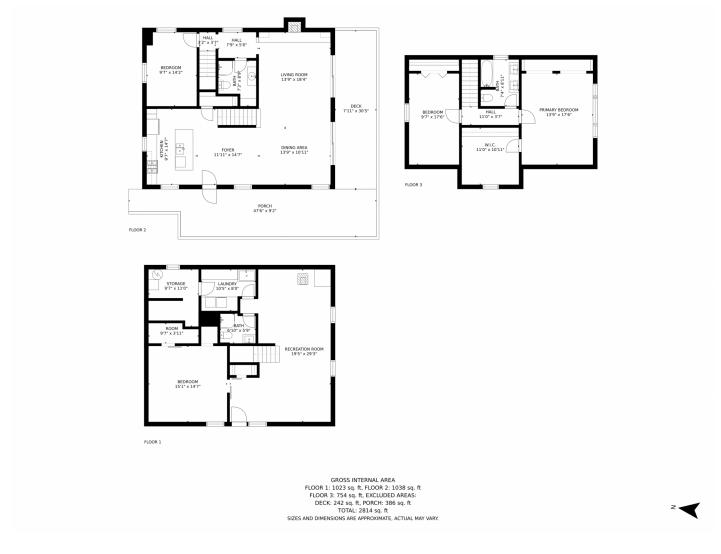

## 10356 Horizon View Drive, Morrison, CO 80465 — All Floors

Disclaimer: Sizes and Dimensions are Approximate, Actual May Vary.