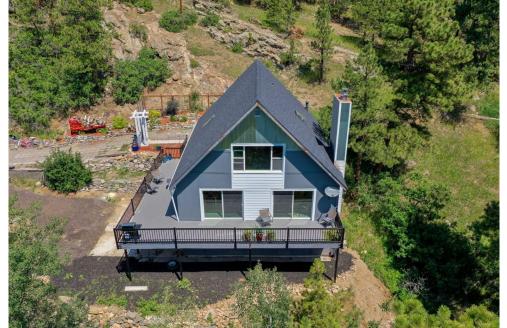

## 10356 Horizon View Drive Morrison, CO 80465

**COMMUNITY:** Hilldale Pines

Single Family

O\_2780 SQFT

3 Beds 3 Baths 5.56 Acre

## PROPERTY DETAILS

Located in the established neighborhood of Hilldale Pines, you'll enjoy the peace and solitude of this 5.5 acre property in the foothills. Natural light floods throughout the home. A chef's dream kitchen with upgraded appliances and an extra large island perfect for entertaining. The main floor also features a guest bedroom and 3/4 bathroom, great for out of town friends or family. Upstairs, a large Primary bedroom, additional bedroom, and full bathroom. The lower level includes a family room, bonus room, and 3/4 bathroom. Take in the one of a kind views through numerous windows perfectly positioned all over this home and enjoy the jaw dropping sunrises and sunsets outside on your private deck. Hoa is voluntary, not required. Just minutes to Conifer and easy access to 285/470. Convenient 285 commute to the metro area stays consistent year-round. You'll love the location with easy access to endless outdoor activities in nearby Jeffco Open Space Parks or Staunton State Park. This beautiful home will soon be your retreat in the mountains! The home has a 4 person/2 bed Septic.