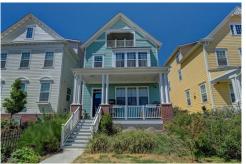

#### 9621 East 59th Drive Denver, CO 80238

**COMMUNITY**: Central Park

Single Family

3379 SQFT 5 Beds 3/1 Baths

2 Car 0.08 Acre

#### PROPERTY DETAILS

Fabulous Painted Lady by Parkwood Homes in Central Park \* Fantastic south facing 4-story, highly upgraded home features both city and mountain views & multiple indoor/outdoor living spaces!! Thoughtfully detailed, ornamental design aesthetic, 10 foot ceilings, energy efficient & open floorplan \* Welcoming covered front porch \*Gourmet kitchen features stainless appliances, quartz counters, breakfast bar plus large glass slider opening to a terrific indoor/outdoor fully covered deck. 5 bedrooms and 4 bathrooms (includes TWO master bedrooms w/ en suite bathrooms). Private upper master suite has covered outdoor sleeping porch, reading nook or private hideaway!! 3 bedrooms on one floor w/ versatile flex space perfect for "teen room" or TV area. Lower level master suite ideal for quest(s) or nanny. Open layout and bay windows flood the home with natural light. Character can be found throughout with window casings, crown moldings, baseboards and millwork trim. Mudroom to the oversized attached garage. Tankless hot water heater & dual HVAC. Lovely elevated & fenced front yard w/ side yard too!! Quick access to DIA and Anschutz Medical Campus, and just steps away from trails, basketball courts, parks, swimming pools, The Rocky Mountain Arsenal w/ tons of trails and great bird watching, top-rated schools, great shopping & tons of restaurants!