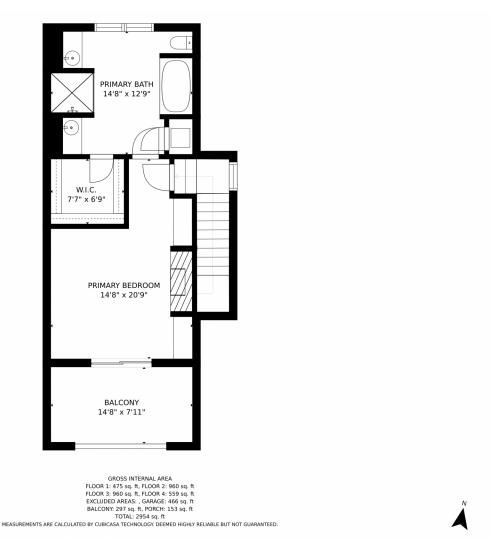

r nanny. Open layout and bay windows flood the home with natural light. Character can be found throughout with window casings, crown moldings, baseboards and millwork trim. Mudroom to the oversized attached garage. Tankless hot water heater & dual HVAC. Lovely elevated & fenced front yard w/ side yard too!! Quick access to DIA and Anschutz Medical Campus, and just steps away from trails, basketball courts, parks, swimming pools, The Rocky Mountain Arsenal w/ tons of trails and great bird watching, top-rated schools, great shopping & tons of restaurants!







Suellen Mack 303-378-6310 mack12@comcast.net



## 9621 East 59th Drive, Denver, CO 80238 — 1st Floor











## 9621 East 59th Drive, Denver, CO 80238 — 2nd Floor











## 9621 East 59th Drive, Denver, CO 80238 — 3rd Floor











## 9621 East 59th Drive, Denver, CO 80238 — Basement











# 9621 East 59th Drive, Denver, CO 80238 — All Floors