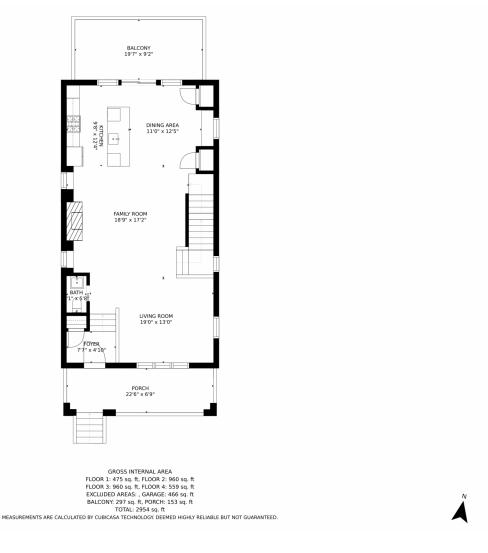

## 9621 East 59th Drive, Denver, CO 80238 — 1st Floor

## 9621 East 59th Drive, Denver, CO 80238 — 2nd Floor