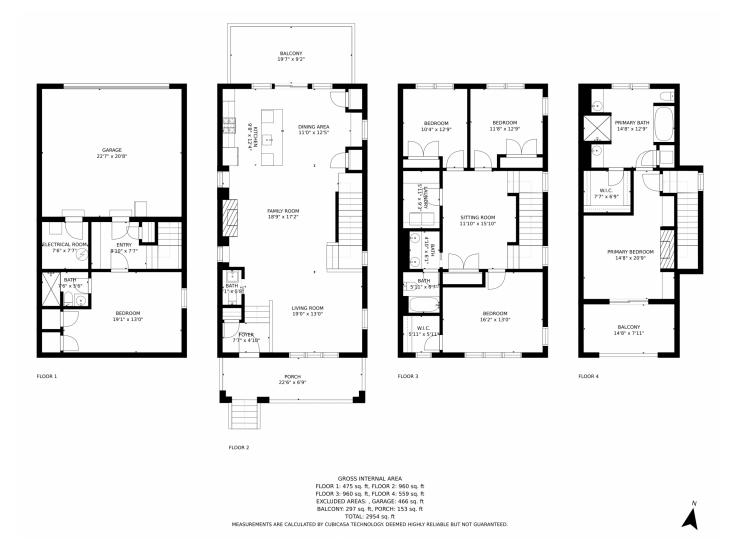

own moldings, baseboards and millwork trim. Mudroom to the oversized attached garage. Tankless hot water heater & dual HVAC. Lovely elevated & fenced front yard w/ side yard too!! Quick access to DIA and Anschutz Medical Campus, and just steps away from trails, basketball courts, parks, swimming pools, The Rocky Mountain Arsenal w/ tons of trails and great bird watching, top-rated schools, great shopping & tons of restaurants!







Suellen Mack 303-378-6310 mack12@comcast.net



## 9621 East 59th Drive, Denver, CO 80238 — 1st Floor











## 9621 East 59th Drive, Denver, CO 80238 — 2nd Floor











## 9621 East 59th Drive, Denver, CO 80238 — 3rd Floor











## 9621 East 59th Drive, Denver, CO 80238 — Basement











# 9621 East 59th Drive, Denver, CO 80238 — All Floors