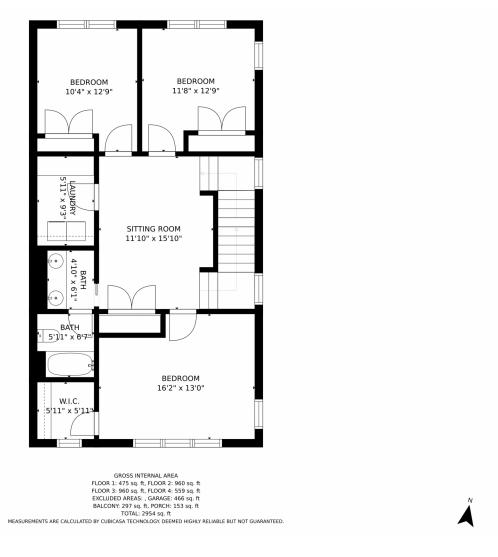

n room" or TV area. Lower level master suite ideal for quest(s) or nanny. Open layout and bay windows flood the home with natural light. Character can be found throughout with window casings, crown moldings, baseboards and millwork trim. Mudroom to the oversized attached garage. Tankless hot water heater & dual HVAC. Lovely elevated & fenced front yard w/ side yard too!! Quick access to DIA and Anschutz Medical Campus, and just steps away from trails, basketball courts, parks, swimming pools, The Rocky Mountain Arsenal w/ tons of trails and great bird watching, top-rated schools, great shopping & tons of restaurants!







Suellen Mack 303-378-6310 mack12@comcast.net



## 9621 East 59th Drive, Denver, CO 80238 — 1st Floor











## 9621 East 59th Drive, Denver, CO 80238 — 2nd Floor











## 9621 East 59th Drive, Denver, CO 80238 — 3rd Floor











## 9621 East 59th Drive, Denver, CO 80238 — Basement











# 9621 East 59th Drive, Denver, CO 80238 — All Floors