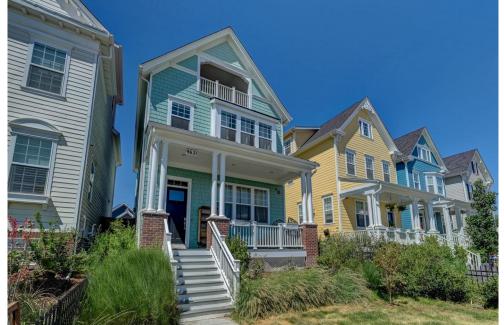

#### 9621 East 59th Drive Denver, CO 80238

**COMMUNITY**: Central Park

Single Family

3379 SQFT 5 Beds 3/1 Baths

2 Car 0.08 Acre

#### PROPERTY DETAILS

Fabulous Painted Lady by Parkwood Homes in Central Park \* Fantastic south facing 4-story, highly upgraded home features both city and mountain views & multiple indoor/outdoor living spaces!! Thoughtfully detailed, ornamental design aesthetic, 10 foot ceilings, energy efficient & open floorplan \* Welcoming covered front porch \*Gourmet kitchen features stainless appliances, quartz counters, breakfast bar plus large glass slider opening to a terrific indoor/outdoor fully covered deck. 5 bedrooms and 4 bathrooms (includes TWO master bedrooms w/ en suite bathrooms). Private upper master suite has covered outdoor sleeping porch, reading nook or private hideaway!! 3 bedrooms on one floor w/ versatile flex space perfect for "teen room" or TV area. Lower level master suite ideal for quest(s) or nanny. Open layout and bay windows flood the home with natural light. Character can be found throughout with window casings, crown moldings, baseboards and millwork trim. Mudroom to the oversized attached garage. Tankless hot water heater & dual HVAC. Lovely elevated & fenced front yard w/ side yard too!! Quick access to DIA and Anschutz Medical Campus, and just steps away from trails, basketball courts, parks, swimming pools, The Rocky Mountain Arsenal w/ tons of trails and great bird watching, top-rated schools, great shopping & tons of restaurants!