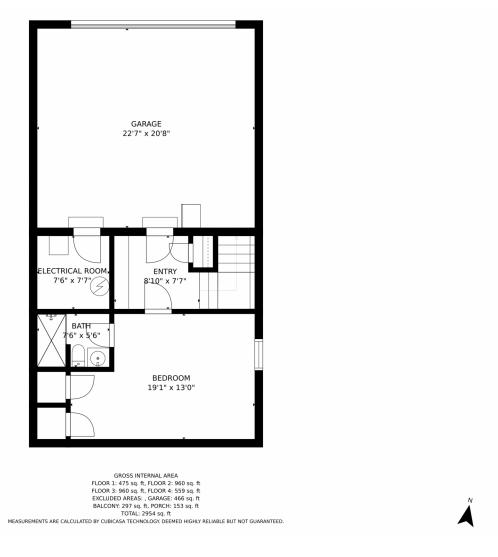

light. Character can be found throughout with window casings, crown moldings, baseboards and millwork trim. Mudroom to the oversized attached garage. Tankless hot water heater & dual HVAC. Lovely elevated & fenced front yard w/ side yard too!! Quick access to DIA and Anschutz Medical Campus, and just steps away from trails, basketball courts, parks, swimming pools, The Rocky Mountain Arsenal w/ tons of trails and great bird watching, top-rated schools, great shopping & tons of restaurants!







Suellen Mack 303-378-6310 mack12@comcast.net



## 9621 East 59th Drive, Denver, CO 80238 — 1st Floor











## 9621 East 59th Drive, Denver, CO 80238 — 2nd Floor











## 9621 East 59th Drive, Denver, CO 80238 — 3rd Floor











## 9621 East 59th Drive, Denver, CO 80238 — Basement











# 9621 East 59th Drive, Denver, CO 80238 — All Floors