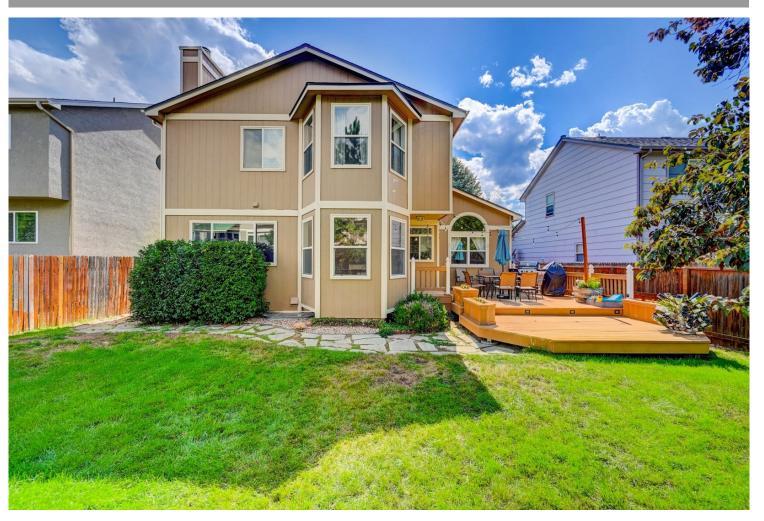

## 8985 Melbourne Drive Colorado Springs, CO 80920

**COMMUNITY:** Summerfield/Briargate

## Charming home in the Briargate area.

Single Family

3076 SQFT 4 Beds 3/1 Baths 2 Car 0.13 Acre

## PROPERTY DETAILS

Through the double doors is the large primary bedroom that has a 5 piece bath and walk in closet with updated flooring. The basement is finished and includes the 4th bedroom along with a 2nd family rm/theater room/play room and a storage room. This home is close to everything....parks, trails, schools, shopping, restaurants, medical offices, YMCA. Located in the Coveted D-20 School District and walking distance to Academy International Elementary School and the amazing John Venezia Community Park. NO HOA! Home Warranty is included.