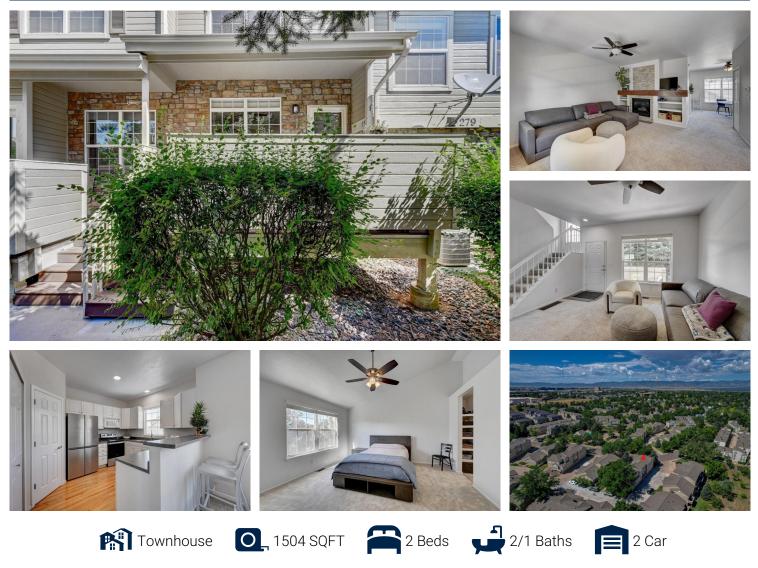

## PROPERTY DETAILS

This absolutely immaculate, gorgeous, contemporary well-located SouthBridge Terraces Townhome is MOVE-IN ready. Beautifully landscaped, heavily mature treed, master plan community near all the shopping, dining, entertainment and recreation amenities in the South Broadway and Mineral Avenue of Littleton. Close to C-470 and Littleton Hospital. Steps to the vast Highline Canal and Lee Gulch metro network for biking, hiking, walking. Only a couple of miles to the RTD light rail at Santa Fe & Mineral, the Aspen Grove Shopping area and the Platte River trails. Each bedroom has a private bathroom. Newer kitchen appliances. large pantry. Large closets. Main floor laundry. Gas fireplace in living room. Spacious, exclusive two-car garage with entry to basement. Inviting, partially covered front porch overlooking a mature green and rock common area terrace, with access to the street and parking. Close to the outstanding Littleton schools. Prepare to be impressed!!