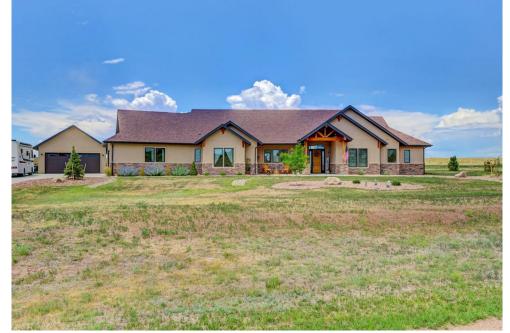

## 1650 Aldrin Place Colorado Springs, CO 80929

**COMMUNITY:** Park Ridge

Single Family

2908 SQFT

## PROPERTY DETAILS

The essence of Colorado design, lifestyle and luxury IS this property! Do you want to cut commuting time and fuel costs by living a spectacular lifestyle near Schriever AFB, Peterson AFB, or Fort Carson? This is the place! This floorplan, upgrades and Pikes Peak views are unmatched in the Colorado Springs area. Custom built with knotty alder cabinets, doors, and trim (cannot be built anymore) with hickory floors and those heated travertine floors in the master bath with zero entry shower are perfection! Great room seats everyone with enough space for many people to flow into the dining area, kitchen area and a covered patio for the best party palace in lightly covenanted neighborhood of all newer homes with paved streets. Mancave? She shed?...YES! 3 car attached garage that is fully finished plus the highly upgraded and fully finished 4 car detached garage. The entire home is built for wheel chair access sizing throughout, fenced yard, tankless water heater, Pella wood clad windows, oh and those low electric and gas bills that are approximately \$100-\$150 total each month that saves you money each and every month. The full list of upgrades is available and you will be amazed! Essence of Colorado in spectacular form that you will be proud to own and find staycation is the word of the day, every day!