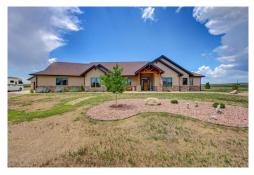

## PROPERTY DETAILS

The essence of Colorado design, lifestyle and luxury IS this property! Do you want to cut commuting time and fuel costs by living a spectacular lifestyle near Schriever AFB, Peterson AFB, or Fort Carson? This is the place! This floorplan, upgrades and Pikes Peak views are unmatched in the Colorado Springs area. Custom built with knotty alder cabinets, doors, and trim (cannot be built anymore) with hickory floors and those heated travertine floors in the master bath with zero entry shower are perfection! Great room seats everyone with enough space for many people to flow into the dining area, kitchen area and a covered patio for the best party palace in lightly covenanted neighborhood of all newer homes with paved streets. Mancave? She shed?...YES! 3 car attached garage that is fully finished plus the highly upgraded and fully finished 4 car detached garage. The entire home is built for wheel chair access sizing throughout, fenced yard, tankless water heater, Pella wood clad windows, oh and those low electric and gas bills that are approximately \$100-\$150 total each month that saves you money each and every month. The full list of upgrades is available and you will be amazed! Essence of Colorado in spectacular form that you will be proud to own and find staycation is the word of the day, every day!