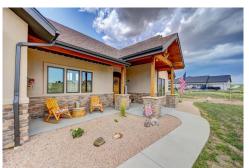

## PROPERTY DETAILS

The essence of Colorado design, lifestyle and luxury IS this property! Do you want to cut commuting time and fuel costs by living a spectacular lifestyle near Schriever AFB, Peterson AFB, or Fort Carson? This is the place! This floorplan, upgrades and Pikes Peak views are unmatched in the Colorado Springs area. Custom built with knotty alder cabinets, doors, and trim (cannot be built anymore) with hickory floors and those heated travertine floors in the master bath with zero entry shower are perfection! Great room seats everyone with enough space for many people to flow into the dining area, kitchen area and a covered patio for the best party palace in lightly covenanted neighborhood of all newer homes with paved streets. Mancave? She shed?...YES! 3 car attached garage that is fully finished plus the highly upgraded and fully finished 4 car detached garage. The entire home is built for wheel chair access sizing throughout, fenced yard, tankless water heater, Pella wood clad windows, oh and those low electric and gas bills that are approximately \$100-\$150 total each month that saves you money each and every month. The full list of upgrades is available and you will be amazed! Essence of Colorado in spectacular form that you will be proud to own and find staycation is the word of the day, every day!