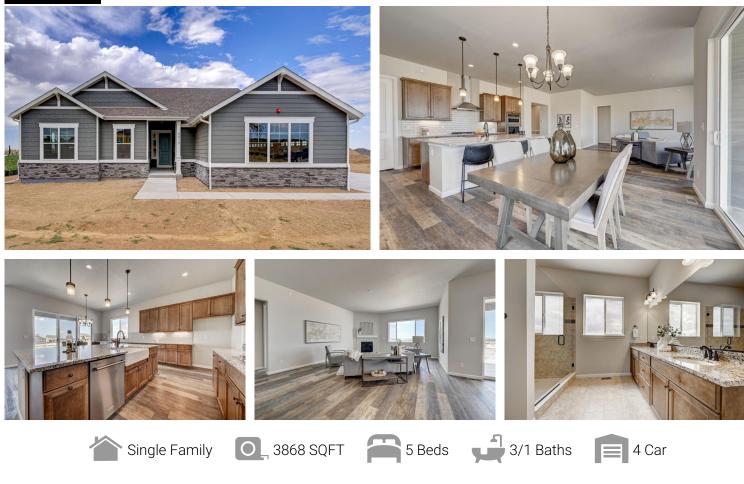

## PROPERTY DETAILS

Brand new home! Single level living at its finest! This one has it all! Ranch plan on an acre lot. Bring your horses! This 5 bedroom and 3.5 bathroom home has amazing updates. Why wait to build? So many options and upgrades! Solar ready! Light, open concept floor plan with high end, soft close -42 inch cabs + Kitchen aid appliances! Six inch luxury vinyl tile in living areas, and plush, upgraded carpeting in the bedrooms and study. Huge granite island with apron sink! Tons of storage in the massive kitchen area. A large pantry and eating space complete the kitchen. Large and sun drenched great room is just off the kitchen and has a beautifully finished fireplace. Primary bedroom has a tray ceiling, large walk in closet, and a fabulous tiled shower! It's apart from the secondary bedrooms for extra privacy. Secondary bedrooms (2 & 3) plus a large study completes the main level. There is another full bathroom plus 1/2 bath too! Lower level offers plenty of recreation space plus 2 more conforming bedrooms and full bathroom! Ceilings are 9 feet tall. Open rec room offers lots of options for the TV placement and has a wet bar complete with microwave, mini fridge, and sink! Amazing entertaining space or room for the kids to roam! Tons of storage OR add your personal touches to the remaining 1000 sq ft of unfinished basement sq footage! Don't forget the covered reach porch, a really nice upgrade for this beautiful home. Home comes with a 10 yr structure warranty, 2 years system warranty, and 1 yr workmanship warranty