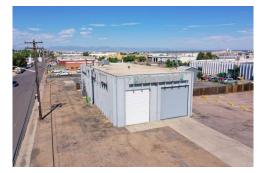

## **BUILDING DESCRIPTION:**

- The building is approximately 96' W x 40' D. Construction is concrete slab foundation with twin-tee tilt-up walls and flat roof
- Yard lights mounted on structure
- Three oversized 16'x24' Truck doors located at ends of the building Asphalt pavement with chain-link fencing for secure storage and loading