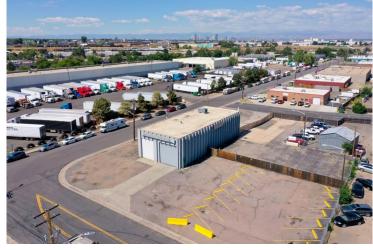

## 4810 Olive Street Commerce City, CO 80022

## **BUILDING DESCRIPTION:**

- The building is approximately 96' W x 40' D. Construction is concrete slab foundation with twin-tee tilt-up walls and flat roof
- Yard lights mounted on structure
- Three oversized 16'x24' Truck doors located at ends of the building Asphalt pavement with chain-link fencing for secure storage and loading