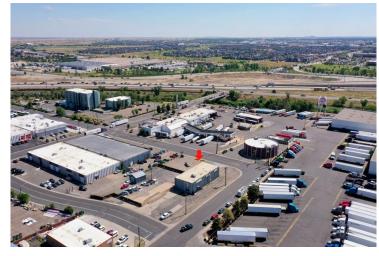

## 4810 Olive Street Commerce City, CO 80022

























## PROPERTY DETAILS

## **BUILDING DESCRIPTION:**

- The building is approximately 96' W x 40' D. Construction is concrete slab foundation with twin-tee tilt-up walls and flat roof
- Yard lights mounted on structure
- Three oversized 16'x24' Truck doors located at ends of the building Asphalt pavement with chain-link fencing for secure storage and loading

UPDATES: Partial list of most recent improvements include:

• New carpeting and ceiling tiles in office mezzanine space that makes up roughly 18% of the building (approx. 750 SqFt)







Kristen Miller 303-503-9823 kristen@aperfectlocationrealty.com http://www.aperfectlocationrealty.com/