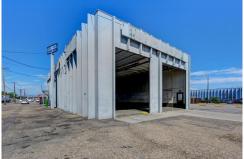

## **BUILDING DESCRIPTION:**

- The building is approximately 96' W x 40' D. Construction is concrete slab foundation with twin-tee tilt-up walls and flat roof
- Yard lights mounted on structure
- Three oversized 16'x24' Truck doors located at ends of the building Asphalt pavement with chain-link fencing for secure storage and loading