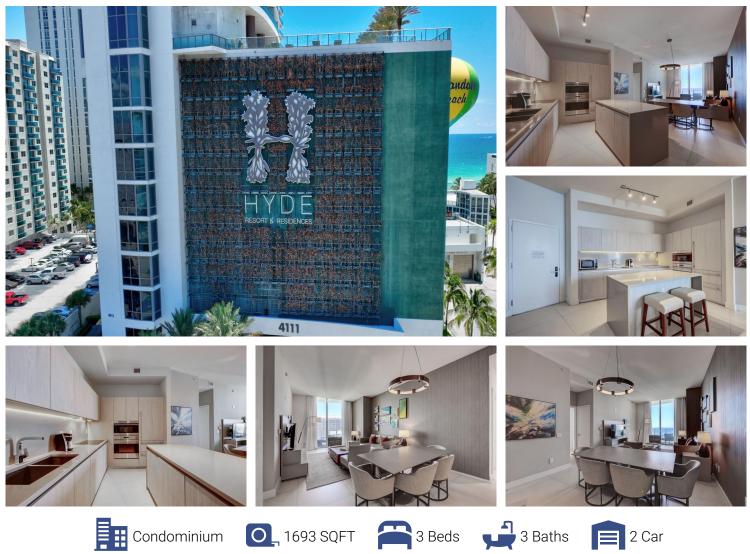

## 4111 South Ocean Drive Hollywood, FL 33019 COMMUNITY: HYDE RESORT & RESIDENCES

## PROPERTY DETAILS

SPECTACULAR 3 BEDROOM 3 BATH, SOUTHEAST FACING UPPER PENTHOUSE at the HYDE RESORT & RESIDENCES CONDO HOTEL. This Large Home in the Sky has almost 1700 Square Feet with Spectacular Ocean, Bay, and City Views from Every Room! Unit is Fully Furnished. Turnkey READY Opportunity for Investors or Part Time Owners who can Occupy Unit up to 150 Days per Year. Units can be rented Daily by either using the Hotel's Rental Program, AIRBNB, VRBO, Management Company, or even by Yourself! At Hyde Resort & Residences you are steps away from South Florida's Best Beaches while surrounded by Amazing Services and Amenities such as, 2 Restaurants, 2 Ocean View Infinity Edge Pools, Sundeck, & Private Cabanas, Fitness Center, Spa, Beach Service, Housekeeping, Room Service , Valet Parking, etc.