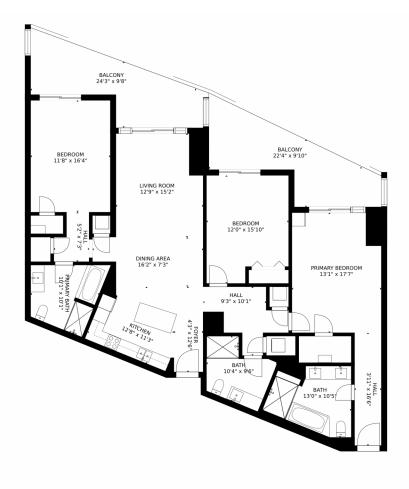

## 4111 South Ocean Drive, Hollywood, FL 33019 — Main Floor

GROSS INTERNAL AREA FLOOR 1: 1727 sq. ft, EXCLUDED AREAS: BALCONY: 393 sq. ft TOTAL: 1727 sq. ft SIZES AND DIMENSIONS ARE APPROXIMATE, ACTUAL MAY VARY.