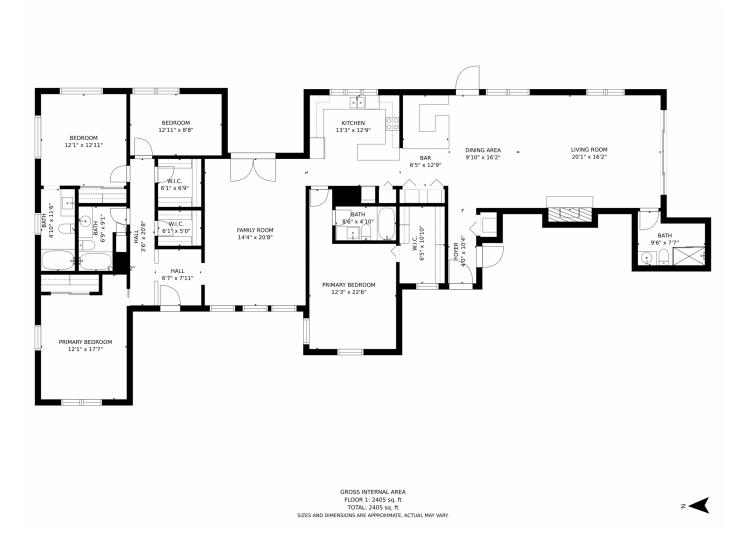

## 370 SE 14th Ave, Pompano Beach, FL 33060 — Main Floor

Disclaimer: Sizes and Dimensions are Approximate, Actual May Vary.