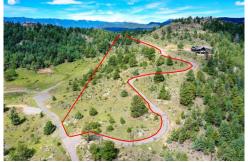

## 33608 Running Bear Trail Pine, CO 80470

**COMMUNITY: Reserve At Brauch Ranch** 

## Epic Views and Privacy on 10 Acres In Pine. Build Your Mountain Dream Home!

Vacant Land 10.35 Acre

## PROPERTY DETAILS

Ready to build your dream mountain home... Beautiful 10+ acre parcel in The Reserve at Brauch Ranch. These 10+ gentle acres provide STUNNING long views of Scraggy Peaks and Pine Valley from the building site. Easy build site on lower portion of the lot with beautiful southern views. . Upper portion of lot is zoned as a "no-build" area but it is gentle and can be fenced and used for grazing or recreational enjoyment. Create your own retreat area with views of the continental divide. The Reserve is a GATED community with paved roads, utilities (natural gas, electric and DSL to site) and a well managed HOA. Located only 35 minutes west of Denver with ALL PAVED ACCESS makes this an easy commute. Jefferson County is a top rated school district. Only 10 minutes to all shopping. This is the perfect area to achieve privacy with neighbors. Brauch Ranch offers lots of social events and group activities. Beautiful parcel and a great area to build a new mountain life. We can assist with financing/construction referrals.