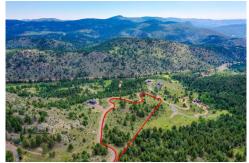

## 33608 Running Bear Trail Pine, CO 80470

**COMMUNITY: Reserve At Brauch Ranch** 

## Epic Views and Privacy on 10 Acres In Pine. Build Your Mountain Dream Home!

Vacant Land 10.35 Acre

## PROPERTY DETAILS

Ready to build your dream mountain home... Beautiful 10+ acre parcel in The Reserve at Brauch Ranch. These 10+ gentle acres provide STUNNING long views of Scraggy Peaks and Pine Valley from the building site. Easy build site on lower portion of the lot with beautiful southern views. . Upper portion of lot is zoned as a "no-build" area but it is gentle and can be fenced and used for grazing or recreational enjoyment. Create your own retreat area with views of the continental divide. The Reserve is a GATED community with paved roads, utilities (natural gas, electric and DSL to site) and a well managed HOA. Located only 35 minutes west of Denver with ALL PAVED ACCESS makes this an easy commute. Jefferson County is a top rated school district. Only 10 minutes to all shopping. This is the perfect area to achieve privacy with neighbors. Brauch Ranch offers lots of social events and group activities. Beautiful parcel and a great area to build a new mountain life. We can assist with financing/construction referrals.