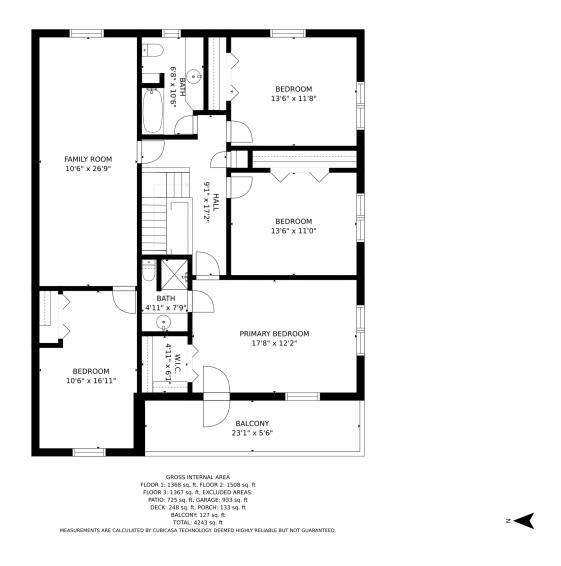

must see! If you want convenience of Location, Privacy, Culdesac, Mountain Views, Sunrises, Sunsets, Large Spacious Rooms, this home is for you. Laundry, one Bedroom and Bathroom on the main floor, open floorplan concept. Walkout basement with very tall ceilings, a bedroom, bathroom, office or Flex Room and plenty of game room space (including a gas fireplace) for entertaining. Please come and see this fantastic one in a "Lifetime" opportunity. As you enter the neighborhood you start feeling relaxed as you are being transported out of the hustle and bustle of work and city life and feel like you have stepped out of the city and into your little piece of paradise!











# 9272 Lacrosse Lane, Parker, CO 80138 — Main Level











# 9272 Lacrosse Lane, Parker, CO 80138 — Upper Level







# 9272 Lacrosse Lane, Parker, CO 80138 — Lower Level











# 9272 Lacrosse Lane, Parker, CO 80138 — All Levels