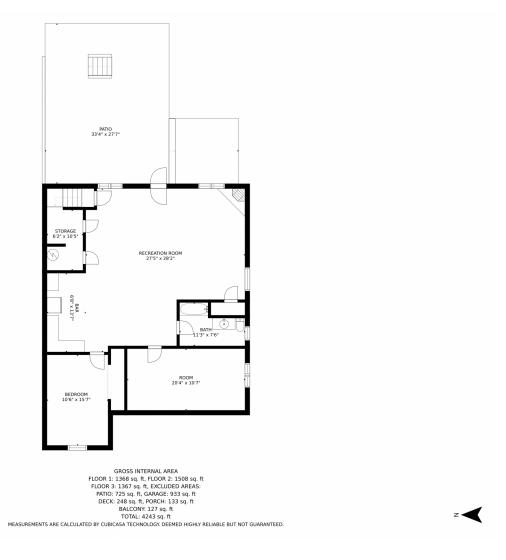

esac, Mountain Views, Sunrises, Sunsets, Large Spacious Rooms, this home is for you. Laundry, one Bedroom and Bathroom on the main floor, open floorplan concept. Walkout basement with very tall ceilings, a bedroom, bathroom, office or Flex Room and plenty of game room space (including a gas fireplace) for entertaining. Please come and see this fantastic one in a "Lifetime" opportunity. As you enter the neighborhood you start feeling relaxed as you are being transported out of the hustle and bustle of work and city life and feel like you have stepped out of the city and into your little piece of paradise!











# 9272 Lacrosse Lane, Parker, CO 80138 — Main Level











# 9272 Lacrosse Lane, Parker, CO 80138 — Upper Level







# 9272 Lacrosse Lane, Parker, CO 80138 — Lower Level











# 9272 Lacrosse Lane, Parker, CO 80138 — All Levels