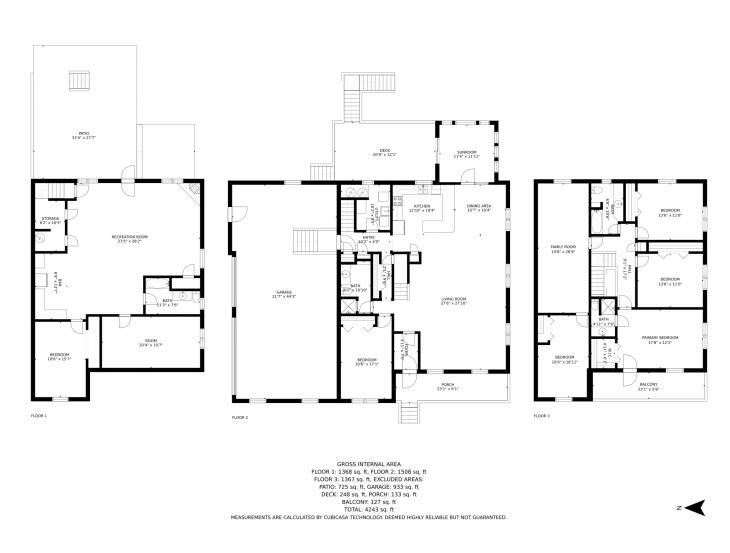

this home is for you. Laundry, one Bedroom and Bathroom on the main floor, open floorplan concept. Walkout basement with very tall ceilings, a bedroom, bathroom, office or Flex Room and plenty of game room space (including a gas fireplace) for entertaining. Please come and see this fantastic one in a "Lifetime" opportunity. As you enter the neighborhood you start feeling relaxed as you are being transported out of the hustle and bustle of work and city life and feel like you have stepped out of the city and into your little piece of paradise!











# 9272 Lacrosse Lane, Parker, CO 80138 — Main Level











# 9272 Lacrosse Lane, Parker, CO 80138 — Upper Level







# 9272 Lacrosse Lane, Parker, CO 80138 — Lower Level











# 9272 Lacrosse Lane, Parker, CO 80138 — All Levels