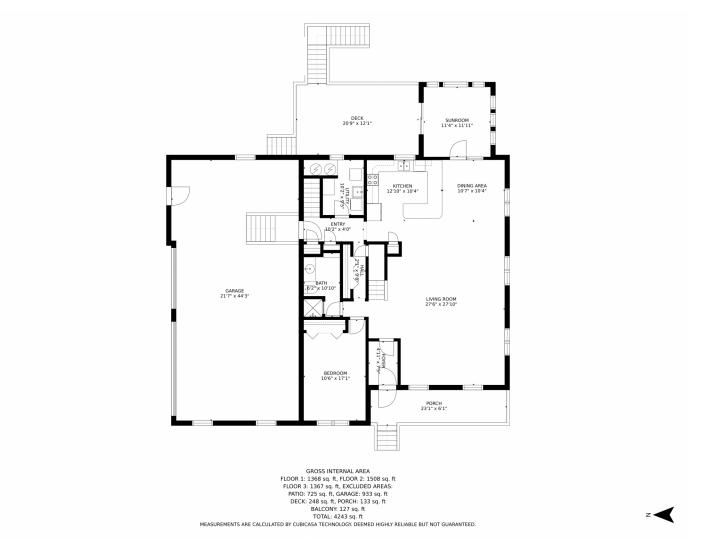

y sits on 5.059 acres on the Eastern outskirts of Parker, CO. A must see! If you want convenience of Location, Privacy, Culdesac, Mountain Views, Sunrises, Sunsets, Large Spacious Rooms, this home is for you. Laundry, one Bedroom and Bathroom on the main floor, open floorplan concept. Walkout basement with very tall ceilings, a bedroom, bathroom, office or Flex Room and plenty of game room space (including a gas fireplace) for entertaining. Please come and see this fantastic one in a "Lifetime" opportunity. As you enter the neighborhood you start feeling relaxed as you are being transported out of the hustle and bustle of work and city life and feel like you have stepped out of the city and into your little piece of paradise!











# 9272 Lacrosse Lane, Parker, CO 80138 — Main Level











# 9272 Lacrosse Lane, Parker, CO 80138 — Upper Level







# 9272 Lacrosse Lane, Parker, CO 80138 — Lower Level











# 9272 Lacrosse Lane, Parker, CO 80138 — All Levels