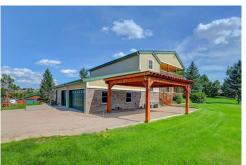

### 9272 Lacrosse Lane Parker, CO 80138

**COMMUNITY: Parker Ranchettes** 

Single Family

O\_4675 SQFT

3 Car

### PROPERTY DETAILS

Truly, one of a kind opportunity to live the country lifestyle to its fullest. Minutes away from the Town of Parker "fine dining and entertainment" with quick and easy access to Parker Rd (Hwy 83), 470, I-25 and Denver International Airport. This home has stood out with pride since the beginning. This was the first "Superinsulated" home built in Colorado (according to the Rocky Mountain News published on Feb 11, 1984) and was part of the 20 Solar and "Superinsulated" Home Tour. The current owners have been here since then enjoying the perks of this fabulous technology and neighborhood. This property sits on 5.059 acres on the Eastern outskirts of Parker, CO. A must see! If you want convenience of Location, Privacy, Culdesac, Mountain Views, Sunrises, Sunsets, Large Spacious Rooms, this home is for you. Laundry, one Bedroom and Bathroom on the main floor, open floorplan concept. Walkout basement with very tall ceilings, a bedroom, bathroom, office or Flex Room and plenty of game room space (including a gas fireplace) for entertaining. Please come and see this fantastic one in a "Lifetime" opportunity. As you enter the neighborhood you start feeling relaxed as you are being transported out of the hustle and bustle of work and city life and feel like you have stepped out of the city and into your little piece of paradise!