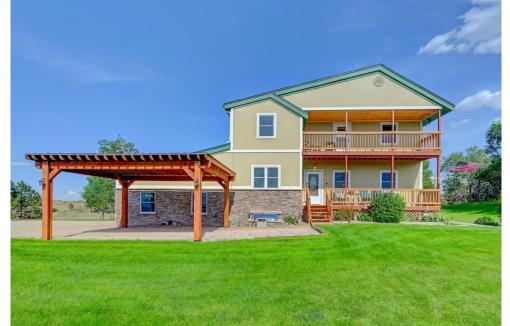

### 9272 Lacrosse Lane Parker, CO 80138

**COMMUNITY: Parker Ranchettes** 

Single Family

O\_4675 SQFT

3 Car

### PROPERTY DETAILS

Truly, one of a kind opportunity to live the country lifestyle to its fullest. Minutes away from the Town of Parker "fine dining and entertainment" with quick and easy access to Parker Rd (Hwy 83), 470, I-25 and Denver International Airport. This home has stood out with pride since the beginning. This was the first "Superinsulated" home built in Colorado (according to the Rocky Mountain News published on Feb 11, 1984) and was part of the 20 Solar and "Superinsulated" Home Tour. The current owners have been here since then enjoying the perks of this fabulous technology and neighborhood. This property sits on 5.059 acres on the Eastern outskirts of Parker, CO. A must see! If you want convenience of Location, Privacy, Culdesac, Mountain Views, Sunrises, Sunsets, Large Spacious Rooms, this home is for you. Laundry, one Bedroom and Bathroom on the main floor, open floorplan concept. Walkout basement with very tall ceilings, a bedroom, bathroom, office or Flex Room and plenty of game room space (including a gas fireplace) for entertaining. Please come and see this fantastic one in a "Lifetime" opportunity. As you enter the neighborhood you start feeling relaxed as you are being transported out of the hustle and bustle of work and city life and feel like you have stepped out of the city and into your little piece of paradise!