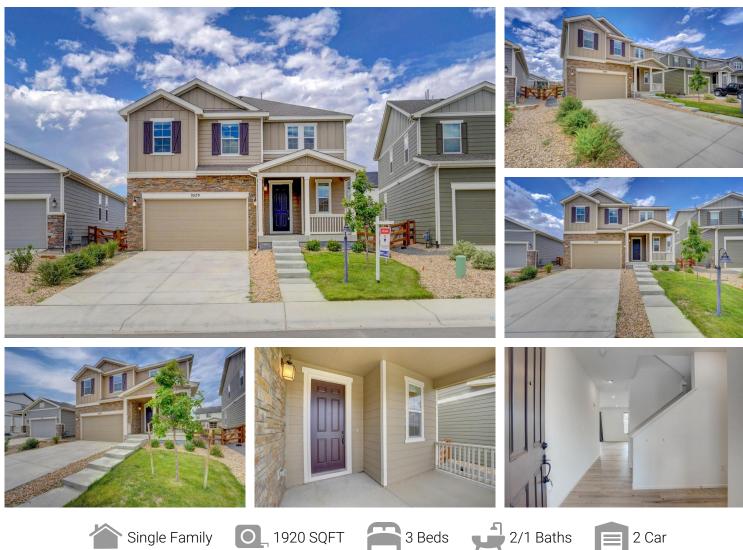

## 3529 Booth Falls Loveland, CO 80538

## PROPERTY DETAILS

Live the Lake Life in this Modern Masterpiece! This stunning 2-story home in the Lakes at Centerra community is ready to welcome you. With picture-perfect curb appeal and a charming patio, this home is perfect for relaxing evenings and weekend gatherings. Inside, you'll find gleaming luxury vinyl flooring throughout the main level, an expansive family room, and a gourmet kitchen with modern cabinets and stainless steel appliances. Upstairs, there's a huge loft and a tranquil primary suite. Enjoy access to the community clubhouse, pool, and lake. Don't miss out on this move-in ready gem! Schedule your showing today!